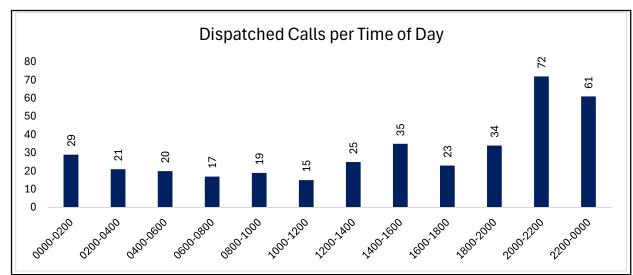

| Total CAD Dispatched Calls by Day of Week |                 |                    |
|-------------------------------------------|-----------------|--------------------|
| Day of Week                               | Number of Calls | % of Calls per Day |
| Sunday                                    | 272             | 9.93%              |
| Monday                                    | 426             | 15.55%             |
| Tuesday                                   | 490             | 17.88%             |
| Wednesday                                 | 488             | 17.81%             |
| Thursday                                  | 357             | 13.03%             |
| Friday                                    | 378             | 13.80%             |
| Saturday                                  | 329             | 12.01%             |
| TOTAL                                     | 2740            | 100.00%            |