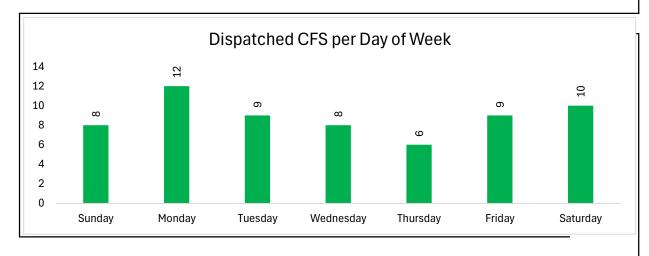

| Total CAD Dispatched Calls by Day of Week |                 |                    |
|-------------------------------------------|-----------------|--------------------|
| Day of Week                               | Number of Calls | % of Calls per Day |
| Sunday                                    | 272             | 9.93%              |
| Monday                                    | 426             | 15.55%             |
| Tuesday                                   | 490             | 17.88%             |
| Wednesday                                 | 488             | 17.81%             |
| Thursday                                  | 357             | 13.03%             |
| Friday                                    | 378             | 13.80%             |
| Saturday                                  | 329             | 12.01%             |
| TOTAL                                     | 2740            | 100.00%            |