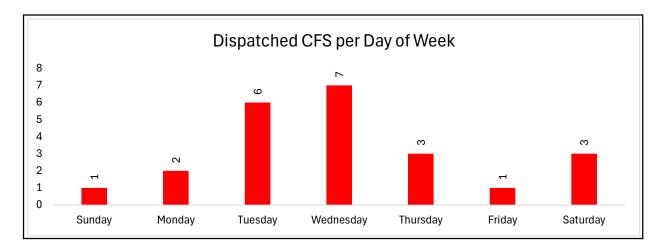

| Total CAD Dispatched Calls by Day of Week |                 |                    |
|-------------------------------------------|-----------------|--------------------|
| Day of Week                               | Number of Calls | % of Calls per Day |
| Sunday                                    | 272             | 9.93%              |
| Monday                                    | 426             | 15.55%             |
| Tuesday                                   | 490             | 17.88%             |
| Wednesday                                 | 488             | 17.81%             |
| Thursday                                  | 357             | 13.03%             |
| Friday                                    | 378             | 13.80%             |
| Saturday                                  | 329             | 12.01%             |
| TOTAL                                     | 2740            | 100.00%            |