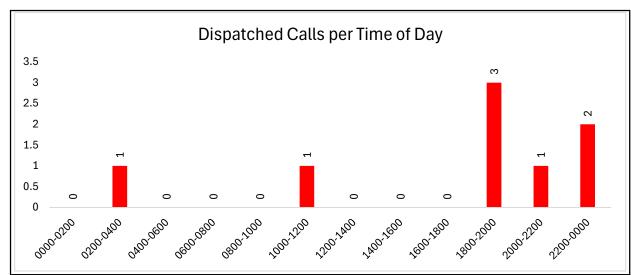

H HILL FD 07/01/2024 00:00 - 07/31/2024 23:59

|               | CARBON MONOXIDE ALARM     | 1  |             | 9.09%   |
|---------------|---------------------------|----|-------------|---------|
|               | CARDIAC ARREST            | 1  |             | 9.09%   |
|               | LANDING ZONE REQUEST      | 1  |             | 9.09%   |
|               | MVC-INJURIES              | 4  |             | 36.36%  |
|               | OUTSIDE TANK FIRE         | 2  |             | 18.18%  |
|               | STRUCTURE FIRE-COMMERCIAL | 1  |             | 9.09%   |
|               | VEHICLE FIRE              | 1  |             | 9.09%   |
| Total Records | For CHURCH HILL FD        | 11 | Group/Total | 100.00% |

# **Clinch Valley Fire Department**

Average Time CFS/Dispatch - 0:35











#### For CLINCH VALLEY FD 07/01/2024 00:00 - 07/31/2024 23:59

|             | CARDIAC ARREST         |                  | 1  |             | 12.50%  |
|-------------|------------------------|------------------|----|-------------|---------|
|             | LANDING ZONE REQUES    | ST               | 1  |             | 12.50%  |
|             | MVC-INJURIES           |                  | 1  |             | 12.50%  |
|             | STRUCTURE FIRE-RESI    | DENTIAL          | 2  |             | 25.00%  |
|             | UTILITY POLE FIRE/LINE | S DOWN           | 1  |             | 12.50%  |
|             | VEHICLE FIRE           |                  | 1. |             | 12.50%  |
|             | WILDLAND FIRE          |                  | 1  |             | 12.50%  |
| Total Recor | ds Fo