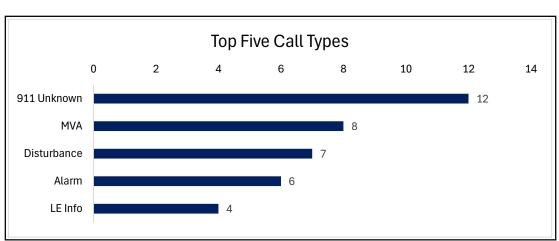

#### For HAWKINS COUNTY SO 07/01/2024 00:00 - 07/31/2024 23:59

| 911 UNKNOWN            | 108 | 5.24% |
|------------------------|-----|-------|
| ABDOMINAL PAIN         | 1   | 0.05% |
| ANIMAL BITE            | 1   | 0.05% |
| ANIMAL COMPLAINT       | 82  | 3.97% |
| ASSAULT                | 11  | 0.53% |
| ATTEMPT TO CONTACT     | 16  | 0.78% |
| BACK PAIN              | 1   | 0.05% |
| BLEEDING               | 1   | 0.05% |
| BURGLARY-DELAYED       | 7   | 0.34% |
| BURGLARY-IN PROGRESS   | 5   | 0.24% |
| CARBON MONOXIDE ALARM  | 1   | 0.05% |
| CARDIAC ARREST         | 4   | 0.19% |
| CHILD ABUSE            | 1   | 0.05% |
| CHILD CUSTODY PROBLEM  | 5   | 0.24% |
| CONVALESCENT TRANSPORT | 1   | 0.05% |
| DEATH INVESTIGATION    | 10  | 0.48% |
| DIABETIC PROBLEM       | 1   | 0.05% |
| DISTURBANCE            | 64  | 3.10% |
| DISTURBANCE W/WEAPON   | 9   | 0.44% |
| DOMESTIC DISTURBANCE   | 40  | 1.94% |
| DROWNING INCIDENT      | 1   | 0.05% |
| DRUG RELATED INCIDENT  | 4   | 0.19% |
| ESCORT                 | 50  | 2.42% |
| FALL                   | 1   | 0.05% |
| FARMING ACCIDENT       | 1   | 0.05% |
| FOLLOW UP              | 89  | 4.31% |
| FRAUD                  | 11  | 0.53% |
| HARASSMENT             | 20  | 0.97% |
| HEART PROBLEM          | 1   | 0.05% |
| IDENTITY THEFT         | 5   | 0.24% |
| JUVENILE INCIDENT      | 20  | 0.97% |
| KIDNAPPING             | 1   | 0.05% |

| LE ALARM-COMMERCIAL          | 12  | 0.58%  |
|------------------------------|-----|--------|
| LE ALARM-PANIC               | 8   | 0.39%  |
| LE ALARM-RESIDENTIAL         | 16  | 0.78%  |
| LE INFORMATION               | 141 | 6.83%  |
| LE MUTUAL AID                | 2   | 0.10%  |
| LOST/FOUND PROPERTY          | 2   | 0.10%  |
| MISSING PERSON               | 7   | 0.34%  |
| MOTORIST ASSIST              | 31  | 1.50%  |
| MVC-ENTRP/EJEC               | 1   | 0.05%  |
| MVC-INJURIES                 | 27  | 1.31%  |
| MVC-NO INJURIES              | 42  | 2.04%  |
| MVC-NO INJURIES (COMMERCIAL) | 1   | 0.05%  |
| NOISE COMPLAINT              | 29  | 1.41%  |
| OUTSIDE FIRE                 | 1   | 0.05%  |
| OVERDOSE/POISONING           | 4   | 0.19%  |
| PATROL/PREMISE CHECK         | 28  | 1.36%  |
| PROWLER                      | 1   | 0.05%  |
| PUBLIC SERVICE STANDBY       | 1   | 0.05%  |
| PURSUIT                      | 7   | 0.34%  |
| RECKLESS DRIVER              | 56  | 2.71%  |
| ROADWAY HAZARD               | 46  | 2.23%  |
| SEIZURES                     | 1   | 0.05%  |
| SEVERE WEATHER INCIDENT      | 12  | 0.58%  |
| SHOOTING INCIDENT            | 2   | 0.10%  |
| SICK PERSON                  | 2   | 0.10%  |
| SMOKE INVESTIGATION          | 1   | 0.05%  |
| STOLEN VEHICLE               | 28  | 1.36%  |
| STRUCTURE FIRE-COMMERCIAL    | 1   | 0.05%  |
| STRUCTURE FIRE-RESIDENTIAL   | 9   | 0.44%  |
| SUICIDAL PERSON              | 12  | 0.58%  |
| SUICIDAL PERSON W/WEAPON     | 4   | 0.19%  |
| SUSPICIOUS ACTIVITY          | 105 | 5.09%  |
| TEST ENTRY                   | 2   | 0.10%  |
| THEFT                        | 36  | 1.75%  |
| TRAFFIC STOP                 | 430 | 20.84% |

| TRESPASSING       |                   | 26   |             | 1.26%   |
|-------------------|-------------------|------|-------------|---------|
| UNCONSCIOUS       |                   | 2    |             | 0.10%   |
| UNKNOWN LE PRO    | DBLEM             | 1    |             | 0.05%   |
| UNKNOWN ORIGIN    | I FIRE            | 1    |             | 0.05%   |
| VANDALISM         |                   | 19   |             | 0.92%   |
| VEHICLE FIRE      |                   | 1    |             | 0.05%   |
| WARRANT SERVIC    | E                 | 274  |             | 13.28%  |
| WELFARE CHECK     |                   | 56   |             | 2.71%   |
| WILDLAND FIRE     |                   | 2    |             | 0.10%   |
| Total Records For | HAWKINS COUNTY SO | 2063 | Group/Total | 100.00% |