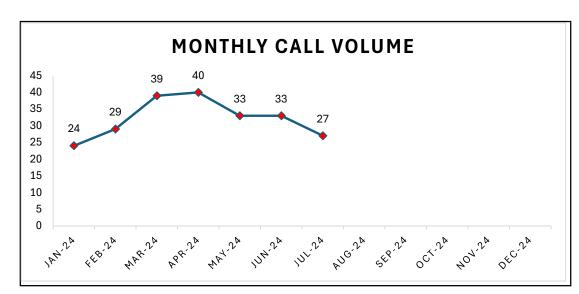

| Trend Table                          |         |         |         |               |           |  |
|--------------------------------------|---------|---------|---------|---------------|-----------|--|
| Average Daily Calls                  | Jul-24  | Jun-24  | Jul-23  | Last<br>Month | Last Year |  |
| 911                                  | 1802    | 1867    | 2481    | 3.54%         | 32%       |  |
| Text-2-911                           | 24      | 27      | 0       | 11.70%        | 0%        |  |
| Non-Emergency                        | 3966    | 3604    | 4061    | 9.56%         | 2%        |  |
| Outgoing                             | 2030    | 1785    | 2299    | 12.84%        | 12%       |  |
| 911 Calls Answered within 15 Seconds | 100.00% | 99.95%  | 100.00% | 0.05%         | 100.00%   |  |
| 911 Calls Answered within 20 Seconds | 100%    | 100.00% | 100.00% | 0.00%         | 100.00%   |  |