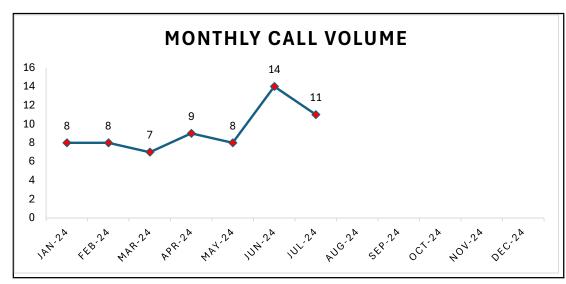

| Trend Table                          |         |         |         |               |           |  |
|--------------------------------------|---------|---------|---------|---------------|-----------|--|
| Average Daily Calls                  | Jul-24  | Jun-24  | Jul-23  | Last<br>Month | Last Year |  |
| 911                                  | 1802    | 1867    | 2481    | 3.54%         | 32%       |  |
| Text-2-911                           | 24      | 27      | 0       | 11.70%        | 0%        |  |
| Non-Emergency                        | 3966    | 3604    | 4061    | 9.56%         | 2%        |  |
| Outgoing                             | 2030    | 1785    | 2299    | 12.84%        | 12%       |  |
| 911 Calls Answered within 15 Seconds | 100.00% | 99.95%  | 100.00% | 0.05%         | 100.00%   |  |
| 911 Calls Answered within 20 Seconds | 100%    | 100.00% | 100.00% | 0.00%         | 100.00%   |  |