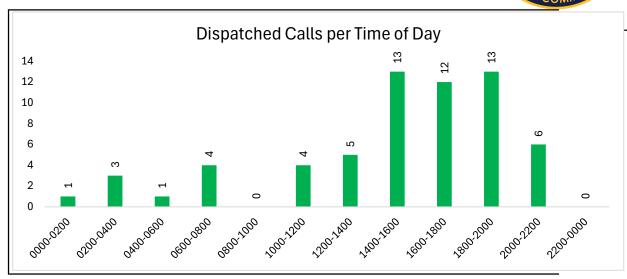

|    |             |         |
| SICK PERSON                | CFS                             | 2                      |    |             |         |
| STROKE                     | CFS                             | 1                      |    |             |         |
| STRUCTURE FIRE-RESIDENTIAL | CFS                             | 1                      |    |             |         |
| UNCONSCIOUS                | CFS                             | 1                      |    |             |         |
| 2.122.100.000              | Unit SubTotal                   | 22                     |    |             |         |
|                            | Jint Jub I Juai                 | 22                     |    |             |         |

# **Hawkins County Rescue Squad**











### For HAWKINS COUNTY RS 07/01/2024 00:00 - 07/31/2024 23:59

| ABDOMINAL PAIN     |                   |   | 1  |             | 1.82%   |
|--------------------|-------------------|---|----|-------------|---------|
| ALLERGIC REACTION  | ON                |   | 1  |             | 1.82%   |
| BLEEDING           |                   |   | 1  |             | 1.82%   |
| BREATHING PROBI    | LEM               |   | 2  |             | 3.64%   |
| CARDIAC ARREST     |                   |   | 7  |             | 12.73%  |
| CHOKING            |                   |   | 2  |             | 3.64%   |
| DEATH INVESTIGA    | TION              |   | 3  |             | 5.45%   |
| DROWNING INCIDE    | ENT               |   | 1  |             | 1.82%   |
| EMS MUTUAL AID     |                   |   | 1