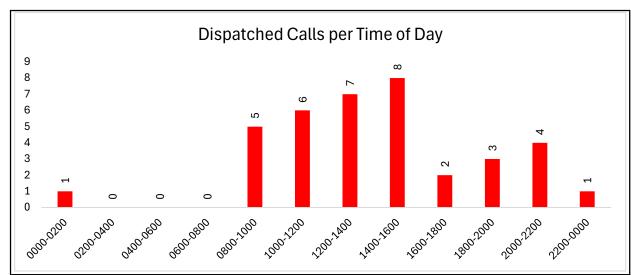

# **Call Volume/Agency Specific**

Hawkins County ECD - July 2024

| Call Volume             |       |                           |  |  |
|-------------------------|-------|---------------------------|--|--|
| Line                    | Calls | Notes                     |  |  |
| Outgoing                | 2030  | 12.84% Increase from June |  |  |
| Emergency - 911         | 1802  | 3.54% Decrease from June  |  |  |
| Text-2-911              | 24    | 11.76 Decrease from June  |  |  |
| Non-Emergency           | 2030  | 9.56% Increase from June  |  |  |
| Total Incoming to HCECD | 3856  | 35% Decrease from June    |  |  |