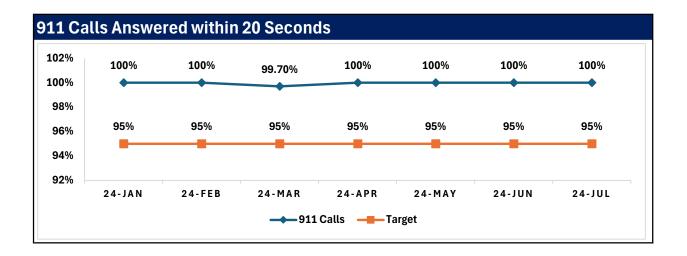

## **Service Level Benchmarks**

Call Processing - July 2024

|                                  |                                                        | Result   |
|----------------------------------|--------------------------------------------------------|----------|
|                                  | 90% off 911 Calls Shall be answered in ≤<br>15 Seconds | 100.00%  |
| Call Answering and<br>Processing | 95% of 911 Calls Should be answered in ≤ 20 Seconds    | 100%     |
|                                  | Abandonment rate less than 5%                          | 7.16%    |
|                                  |                                                        |          |
|                                  |                                                        |          |
|                                  |                                                        |          |
|                                  |                                                        |          |
|                                  |                                                        |          |
|                                  |                                                        |          |
|                                  |                                                        |          |
|                                  | Community Events                                       |          |
| Event                            |                                                        | Contacts |

| Trend Table                          |         |         |         |               |           |  |
|--------------------------------------|---------|---------|---------|---------------|-----------|--|
| Average Daily Calls                  | Jul-24  | Jun-24  | Jul-23  | Last<br>Month | Last Year |  |
| 911                                  | 1802    | 1867    | 2481    | 3.54%         | 32%       |  |
| Text-2-911                           | 24      | 27      | 0       | 11.70%        | 0%        |  |
| Non-Emergency                        | 3966    | 3604    | 4061    | 9.56%         | 2%        |  |
| Outgoing                             | 2030    | 1785    | 2299    | 12.84%        | 12%       |  |
| 911 Calls Answered within 15 Seconds | 100.00% | 99.95%  | 100.00% | 0.05%         | 100.00%   |  |
| 911 Calls Answered within 20 Seconds | 100%    | 100.00% | 100.00% | 0.00%         | 100.00%   |  |