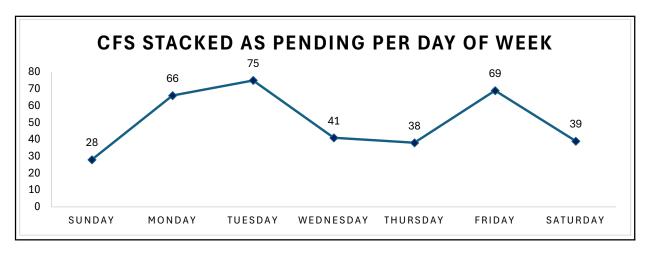

| Total CAD Dispatched Calls by Day of Week |                 |                    |
|-------------------------------------------|-----------------|--------------------|
| Day of Week                               | Number of Calls | % of Calls per Day |
| Sunday                                    | 272             | 9.93%              |
| Monday                                    | 426             | 15.55%             |
| Tuesday                                   | 490             | 17.88%             |
| Wednesday                                 | 488             | 17.81%             |
| Thursday                                  | 357             | 13.03%             |
| Friday                                    | 378             | 13.80%             |
| Saturday                                  | 329             | 12.01%             |
| TOTAL                                     | 2740            | 100.00%            |