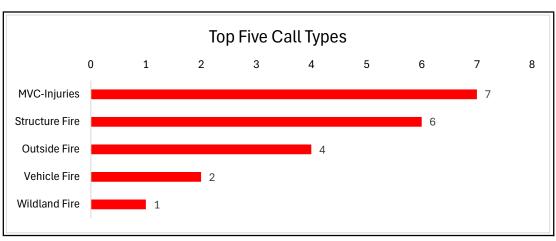

# **Bulls Gap Fire Department**

Average Time CFS/Dispatch - 0:26

#### For BULLS GAP FD 07/01/2024 00:00 - 07/31/2024 23:59

| BREATHING PROBLEM          |        | 1  |             | 3.45%   |
|----------------------------|--------|----|-------------|---------|
| CARBON MONOXIDE ALARM      |        | 1  |             | 3.45%   |
| CARDIAC ARREST             |        | 1  |             | 3.45%   |
| CHOKING                    |        | 1  |             | 3.45%   |
| FALL                       |        | 1  |             | 3.45%   |
| FIRE ALARM-RESIDENTIAL     |        | 1  |             | 3.45%   |
| LANDING ZONE REQUEST       |        | 4  |             | 13.79%  |
| LIFTING ASSISTANCE         |        | 1  |             | 3.45%   |
| MVC-INJURIES               |        | 7  |             | 24.14%  |
| OUTSIDE FIRE               |        | 3  |             | 10.34%  |
| SMOKE INVESTIGATION        |        | 1  |             | 3.45%   |
| STRUCTURE FIRE-RESIDENTIAL |        | 3  |             | 10.34%  |
| VEHICLE FIRE               |        | 1  |             | 3.45%   |
| WILDLAND FIRE              |        | 3  |             | 10.34%  |
| Total Records For BULLS 0  | GAP FD | 29 | Group/Total | 100.00% |

# **Carters Valley Fire Department**

Average Time CFS/Dispatch - 0:50

#### For CARTERS VALLEY FD 07/01/2024 00:00 - 07/31/2024 23:59

| FARMING AC        | CCIDENT           | 1  |             | 4.35%   |
|-------------------|-------------------|----|-------------|---------|
| FIRE ALARM        | I-COMMERCIAL      | 4  |             | 17.39%  |
| FIRE ALARM        | I-RESIDENTIAL     | 2  |             | 8.70%   |
| LANDING ZO        | NE REQUEST        | 2  |             | 8.70%   |
| MISSING PEI       | RSON              | 1  |             | 4.35%   |
| MVC-INJURIE       | ES                | 7  |             | 30.43%  |
| SMOKE INVE        | ESTIGATION        | 1  |             | 4.35%   |
| STRUCTURE         | FIRE-COMMERCIAL   | 1  |             | 4.35%   |
| STRUCTURE         | FIRE-RESIDENTIAL  | 3  |             | 13.04%  |
| VEHICLE FIR       | RE                | 1  |             | 4.35%   |
| Total Records For | CARTERS VALLEY FD | 23 | Group/Total | 100.00% |

## **Church Hill Fire Department**

Average Time CFS/Dispatch - 0:41

#### For CHURCH HILL FD 07/01/2024 00:00 - 07/31/2024 23:59

|               | CARBON MONOXIDE ALARM     | 1  |             | 9.09%   |
|---------------|---------------------------|----|-------------|---------|
|               | CARDIAC ARREST            | 1  |             | 9.09%   |
|               | LANDING ZONE REQUEST      | 1  |             | 9.09%   |
|               | MVC-INJURIES              | 4  |             | 36.36%  |
|               | OUTSIDE TANK FIRE         | 2  |             | 18.18%  |
|               | STRUCTURE FIRE-COMMERCIAL | 1  |             | 9.09%   |
|               | VEHICLE FIRE              | 1  |             | 9.09%   |
| Total Records | For CHURCH HILL FD        | 11 | Group/Total | 100.00% |

# **Clinch Valley Fire Department**

Average Time CFS/Dispatch - 0:35

#### For CLINCH VALLEY FD 07/01/2024 00:00 - 07/31/2024 23:59

|             | CARDIAC ARREST         |                  | 1  |             | 12.50%  |
|-------------|------------------------|------------------|----|-------------|---------|
|             | LANDING ZONE REQUES    | ST               | 1  |             | 12.50%  |
|             | MVC-INJURIES           |                  | 1  |             | 12.50%  |
|             | STRUCTURE FIRE-RESI    | DENTIAL          | 2  |             | 25.00%  |
|             | UTILITY POLE FIRE/LINE | S DOWN           | 1  |             | 12.50%  |
|             | VEHICLE FIRE           |                  | 1. |             | 12.50%  |
|             | WILDLAND FIRE          |                  | 1  |             | 12.50%  |
| Total Recor | ds For                 | CLINCH VALLEY FD | 8  | Group/Total | 100.00% |

# **Goshen Valley Fire Department**

Average Time CFS/Dispatch - 0:59

#### For GOSHEN VALLEY FD 07/01/2024 00:00 - 07/31/2024 23:59

| FIRE ALARM-RE     | SIDENTIAL        | 1  |             | 10.00%  |
|-------------------|------------------|----|-------------|---------|
| LANDING ZONE      | REQUEST          | 1  |             | 10.00%  |
| MVC-INJURIES      |                  | 7  |             | 70.00%  |
| STRUCTURE FIF     | RE-RESIDENTIAL   | 1  |             | 10.00%  |
| Total Records For | GOSHEN VALLEY FD | 10 | Group/Total | 100.00% |