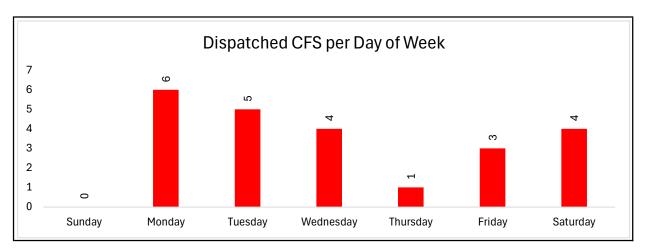

| Total CAD Dispatched Calls by Day of Week |                 |                    |
|-------------------------------------------|-----------------|--------------------|
| Day of Week                               | Number of Calls | % of Calls per Day |
| Sunday                                    | 272             | 9.93%              |
| Monday                                    | 426             | 15.55%             |
| Tuesday                                   | 490             | 17.88%             |
| Wednesday                                 | 488             | 17.81%             |
| Thursday                                  | 357             | 13.03%             |
| Friday                                    | 378             | 13.80%             |
| Saturday                                  | 329             | 12.01%             |
| TOTAL                                     | 2740            | 100.00%            |