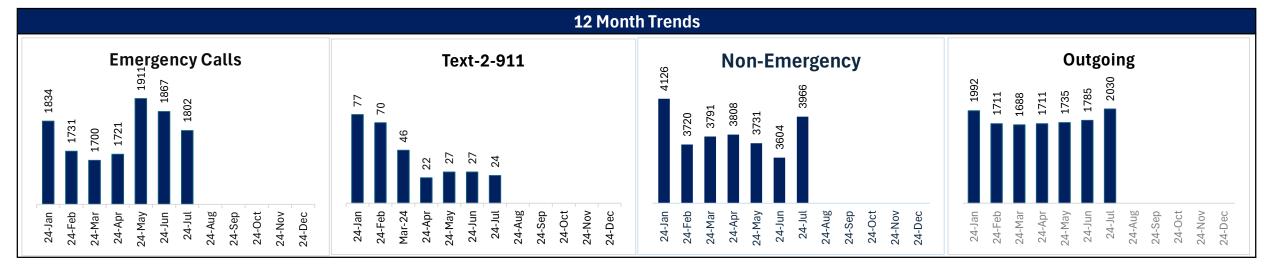

| Trend Table                          |         |         |         |               |           |  |
|--------------------------------------|---------|---------|---------|---------------|-----------|--|
| Average Daily Calls                  | Jul-24  | Jun-24  | Jul-23  | Last<br>Month | Last Year |  |
| 911                                  | 1802    | 1867    | 2481    | 3.54%         | 32%       |  |
| Text-2-911                           | 24      | 27      | 0       | 11.70%        | 0%        |  |
| Non-Emergency                        | 3966    | 3604    | 4061    | 9.56%         | 2%        |  |
| Outgoing                             | 2030    | 1785    | 2299    | 12.84%        | 12%       |  |
| 911 Calls Answered within 15 Seconds | 100.00% | 99.95%  | 100.00% | 0.05%         | 100.00%   |  |
| 911 Calls Answered within 20 Seconds | 100%    | 100.00% | 100.00% | 0.00%         | 100.00%   |  |

# **Call Volume/Agency Specific**

Hawkins County ECD - July 2024

| Call Volume             |       |                           |  |  |
|-------------------------|-------|---------------------------|--|--|
| Line                    | Calls | Notes                     |  |  |
| Outgoing                | 2030  | 12.84% Increase from June |  |  |
| Emergency - 911         | 1802  | 3.54% Decrease from June  |  |  |
| Text-2-911              | 24    | 11.76 Decrease from June  |  |  |
| Non-Emergency           | 2030  | 9.56% Increase from June  |  |  |
| Total Incoming to HCECD | 3856  | 35% Decrease from June    |  |  |