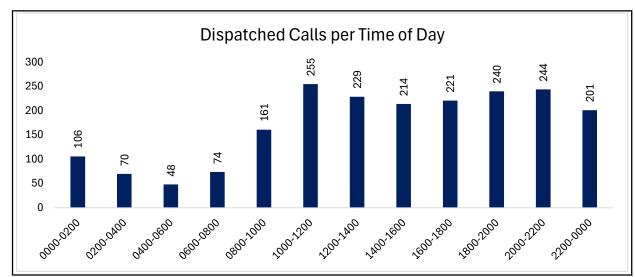

| Total CAD Dispatched Calls by Day of Week |                 |                    |
|-------------------------------------------|-----------------|--------------------|
| Day of Week                               | Number of Calls | % of Calls per Day |
| Sunday                                    | 272             | 9.93%              |
| Monday                                    | 426             | 15.55%             |
| Tuesday                                   | 490             | 17.88%             |
| Wednesday                                 | 488             | 17.81%             |
| Thursday                                  | 357             | 13.03%             |
| Friday                                    | 378             | 13.80%             |
| Saturday                                  | 329             | 12.01%             |
| TOTAL                                     | 2740            | 100.00%            |