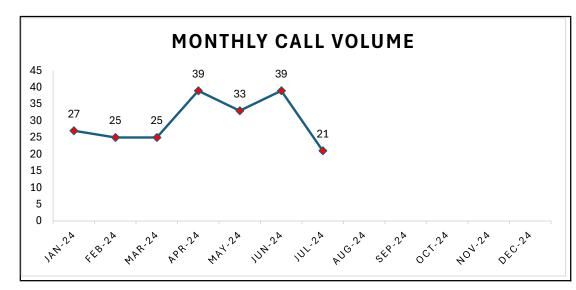

| Trend Table                          |         |         |         |               |           |  |
|--------------------------------------|---------|---------|---------|---------------|-----------|--|
| Average Daily Calls                  | Jul-24  | Jun-24  | Jul-23  | Last<br>Month | Last Year |  |
| 911                                  | 1802    | 1867    | 2481    | 3.54%         | 32%       |  |
| Text-2-911                           | 24      | 27      | 0       | 11.70%        | 0%        |  |
| Non-Emergency                        | 3966    | 3604    | 4061    | 9.56%         | 2%        |  |
| Outgoing                             | 2030    | 1785    | 2299    | 12.84%        | 12%       |  |
| 911 Calls Answered within 15 Seconds | 100.00% | 99.95%  | 100.00% | 0.05%         | 100.00%   |  |
| 911 Calls Answered within 20 Seconds | 100%    | 100.00% | 100.00% | 0.00%         | 100.00%   |  |