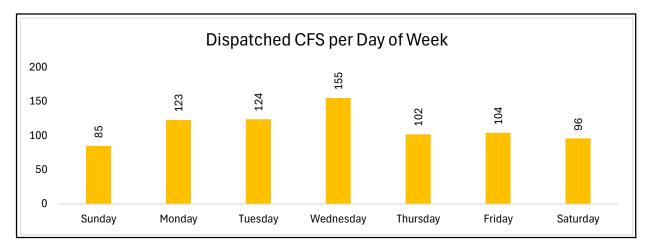

| Total CAD Dispatched Calls by Day of Week |                 |                    |
|-------------------------------------------|-----------------|--------------------|
| Day of Week                               | Number of Calls | % of Calls per Day |
| Sunday                                    | 89              | 10.95%             |
| Monday                                    | 126             | 15.50%             |
| Tuesday                                   | 127             | 15.62%             |
| Wednesday                                 | 159             | 19.56%             |
| Thursday                                  | 104             | 12.79%             |
| Friday                                    | 108             | 13.28%             |
| Saturday                                  | 100             | 12.30%             |
| TOTAL                                     | 813             | 100.00%            |