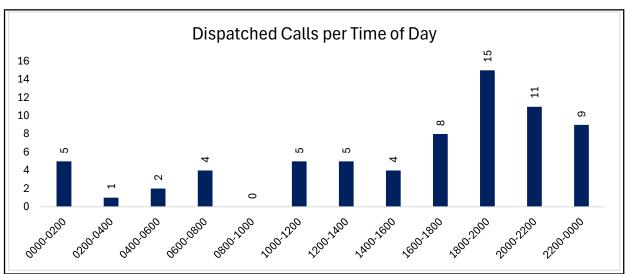

| Total CAD Dispatched Calls by Day of Week |                 |                    |
|-------------------------------------------|-----------------|--------------------|
| Day of Week                               | Number of Calls | % of Calls per Day |
| Sunday                                    | 272             | 9.93%              |
| Monday                                    | 426             | 15.55%             |
| Tuesday                                   | 490             | 17.88%             |
| Wednesday                                 | 488             | 17.81%             |
| Thursday                                  | 357             | 13.03%             |
| Friday                                    | 378             | 13.80%             |
| Saturday                                  | 329             | 12.01%             |
| TOTAL                                     | 2740            | 100.00%            |