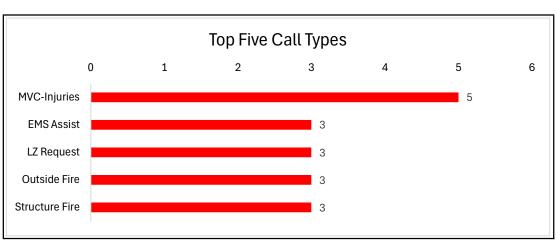

| 10.00%  |
|-------------------|------------------|----|-------------|---------|
| LANDING ZONE      | REQUEST          | 1  |             | 10.00%  |
| MVC-INJURIES      |                  | 7  |             | 70.00%  |
| STRUCTURE FIF     | RE-RESIDENTIAL   | 1  |             | 10.00%  |
| Total Records For | GOSHEN VALLEY FD | 10 | Group/Total | 100.00% |

### **HazMat**











### For HAWKINS COUNTY HAZMAT 07/01/2024 00:00 - 07/31/2024 23:59

| MVC-INJURIES      |                       | 2 |             | 66.67%  |
|-------------------|-----------------------|---|-------------|---------|
| STRUCTURE FI      | RE-COMMERCIAL         | 1 |             | 33.33%  |
| Total Records For | HAWKINS COUNTY HAZMAT | 3 | Group/Total | 100 00% |

# **Lakeview Fire Department**











### For LAKEVIEW FD 07/01/2024 00:00 - 07/31/2024 23:59

| CA                | RBON MONOXIDE ALARM