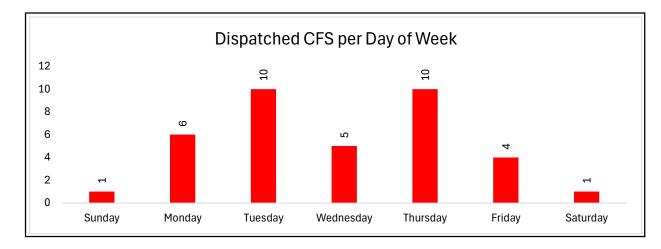

# **Bulls Gap Fire Department**

Average Time CFS/Dispatch - 0:26

# **Carters Valley Fire Department**

Average Time CFS/Dispatch - 0:50

## **Church Hill Fire Department**

Average Time CFS/Dispatch - 0:41

# **Clinch Valley Fire Department**

Average Time CFS/Dispatch - 0:35

# **Goshen Valley Fire Department**

Average Time CFS/Dispatch - 0:59