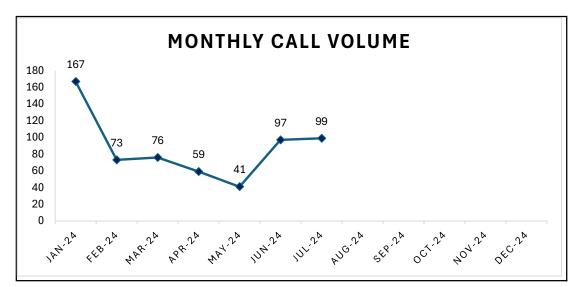

| Trend Table                          |         |         |         |               |           |  |
|--------------------------------------|---------|---------|---------|---------------|-----------|--|
| Average Daily Calls                  | Jul-24  | Jun-24  | Jul-23  | Last<br>Month | Last Year |  |
| 911                                  | 1802    | 1867    | 2481    | 3.54%         | 32%       |  |
| Text-2-911                           | 24      | 27      | 0       | 11.70%        | 0%        |  |
| Non-Emergency                        | 3966    | 3604    | 4061    | 9.56%         | 2%        |  |
| Outgoing                             | 2030    | 1785    | 2299    | 12.84%        | 12%       |  |
| 911 Calls Answered within 15 Seconds | 100.00% | 99.95%  | 100.00% | 0.05%         | 100.00%   |  |
| 911 Calls Answered within 20 Seconds | 100%    | 100.00% | 100.00% | 0.00%         | 100.00%   |  |