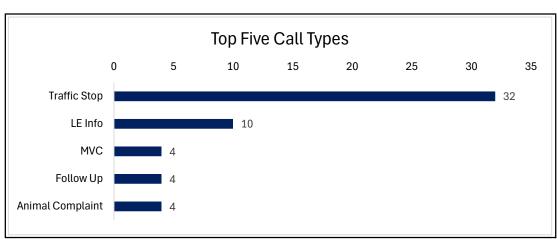

#### For SURGOINSVILLE PD 07/01/2024 00:00 - 07/31/2024 23:59

| ANIMAL COMPLA     | NNT              | 4  | 1             | 5.48%          |  |
|-------------------|------------------|----|---------------|----------------|--|
| ATTEMPT TO CC     | NTACT            | 1  |               | 1.37%          |  |
| CHEST PAIN        |                  | 1  |               | 1.37%          |  |
| DISTURBANCE       |                  | 3  | 3             | 4.11%          |  |
| FOLLOW UP         |                  | 4  | 1             | 5.48%          |  |
| FRAUD             |                  | 1  |               | 1.37%          |  |
| LE INFORMATION    | N                | 10 | )             | 13.70%         |  |
| MVC-NO INJURIE    | S                | 4  | 1             | 5.48%          |  |
| PATROL/PREMIS     | E CHECK          | 1  | I             | 1.37%          |  |
| RECKLESS DRIV     | ER               | 1  |               | 1.37%          |  |
| ROADWAY HAZA      | ARD              | 2  | 2             | 2.74%          |  |
| SEVERE WEATH      | ER INCIDENT      | 1  |               | 1.37%          |  |
| STOLEN VEHICL     | E                | 2  | 2             | 2.74%          |  |
| SUSPICIOUS AC     | TIVITY           | 1  |               | 1.37%          |  |
| TRAFFIC STOP      |                  | 32 | 2             | 43.84%         |  |
| WARRANT SERV      | 'ICE             | 1  |               | 1.37%          |  |
| WELFARE CHEC      | K                | 4  | 1             | 5.48%          |  |
| Total Records For | SURGOINSVILLE PD | 73 | <b>G</b> roup | /Total 100.00% |  |