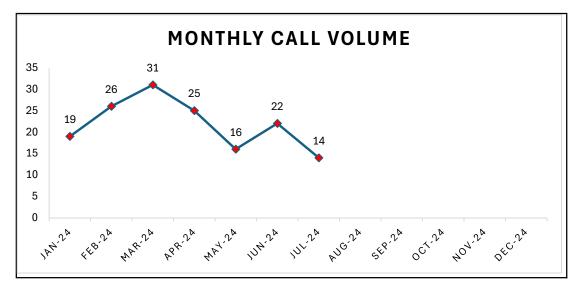

| Trend Table                          |         |         |         |               |           |  |
|--------------------------------------|---------|---------|---------|---------------|-----------|--|
| Average Daily Calls                  | Jul-24  | Jun-24  | Jul-23  | Last<br>Month | Last Year |  |
| 911                                  | 1802    | 1867    | 2481    | 3.54%         | 32%       |  |
| Text-2-911                           | 24      | 27      | 0       | 11.70%        | 0%        |  |
| Non-Emergency                        | 3966    | 3604    | 4061    | 9.56%         | 2%        |  |
| Outgoing                             | 2030    | 1785    | 2299    | 12.84%        | 12%       |  |
| 911 Calls Answered within 15 Seconds | 100.00% | 99.95%  | 100.00% | 0.05%         | 100.00%   |  |
| 911 Calls Answered within 20 Seconds | 100%    | 100.00% | 100.00% | 0.00%         | 100.00%   |  |

# **Call Volume/Agency Specific**

Hawkins County ECD - July 2024

| Call Volume             |       |                           |  |  |
|-------------------------|-------|---------------------------|--|--|
| Line                    | Calls | Notes                     |  |  |
| Outgoing                | 2030  | 12.84% Increase from June |  |  |
| Emergency - 911         | 1802  | 3.54% Decrease from June  |  |  |
| Text-2-911              | 24    | 11.76 Decrease from June  |  |  |
| Non-Emergency           | 2030  | 9.56% Increase from June  |  |  |
| Total Incoming to HCECD | 3856  | 35% Decrease from June    |  |  |