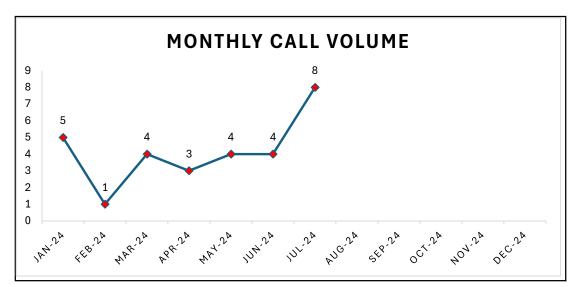

HURCH HILL FD 07/01/2024 00:00 - 07/31/2024 23:59

|               | CARBON MONOXIDE ALARM     | 1  |             | 9.09%   |
|---------------|---------------------------|----|-------------|---------|
|               | CARDIAC ARREST            | 1  |             | 9.09%   |
|               | LANDING ZONE REQUEST      | 1  |             | 9.09%   |
|               | MVC-INJURIES              | 4  |             | 36.36%  |
|               | OUTSIDE TANK FIRE         | 2  |             | 18.18%  |
|               | STRUCTURE FIRE-COMMERCIAL | 1  |             | 9.09%   |
|               | VEHICLE FIRE              | 1  |             | 9.09%   |
| Total Records | For CHURCH HILL FD        | 11 | Group/Total | 100.00% |

# **Clinch Valley Fire Department**

Average Time CFS/Dispatch - 0:35











#### For CLINCH VALLEY FD 07/01/2024 00:00 - 07/31/2024 23:59

|             | CARDIAC ARREST         |                  | 1  |             | 12.50%  |
|-------------|------------------------|------------------|----|-------------|---------|
|             | LANDING ZONE REQUES    | ST               | 1  |             | 12.50%  |
|             | MVC-INJURIES           |                  | 1  |             | 12.50%  |
|             | STRUCTURE FIRE-RESI    | DENTIAL          | 2  |             | 25.00%  |
|             | UTILITY POLE FIRE/LINE | S DOWN           | 1  |             | 12.50%  |
|             | VEHICLE FIRE           |                  | 1. |             | 12.50%  |
|             | WILDLAND FIRE          |                  | 1  |             | 12.50%  |
| Total Recor | d