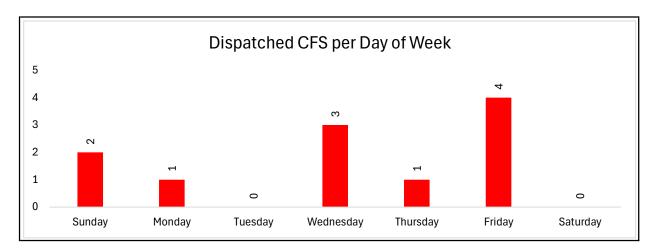

---------|
| FIRE ALARM        | I-COMMERCIAL      | 4  |             | 17.39%  |
| FIRE ALARM        | I-RESIDENTIAL     | 2  |             | 8.70%   |
| LANDING ZO        | NE REQUEST        | 2  |             | 8.70%   |
| MISSING PEI       | RSON              | 1  |             | 4.35%   |
| MVC-INJURIE       | ES                | 7  |             | 30.43%  |
| SMOKE INVE        | ESTIGATION        | 1  |             | 4.35%   |
| STRUCTURE         | FIRE-COMMERCIAL   | 1  |             | 4.35%   |
| STRUCTURE         | FIRE-RESIDENTIAL  | 3  |             | 13.04%  |
| VEHICLE FIR       | RE                | 1  |             | 4.35%   |
| Total Records For | CARTERS VALLEY FD | 23 | Group/Total | 100.00% |

## **Church Hill Fire Department**

Average Time CFS/Dispatch - 0:41











#### For CHURCH HILL FD 07/01/2024 00:00 - 07/31/2024 23:59

|               | CARBON MONOXIDE ALARM     | 1  |             | 9.09%   |
|---------------|---------------------------|----|-------------|---------|
|               | CARDIAC ARREST            | 1  |             | 9.09%   |
|               | LANDING ZONE REQUEST      | 1  |             | 9.09%   |
|               | MVC-INJURIES              | 4  |             | 36.36%  |
|               | OUTSIDE TANK FIRE         | 2  |             | 18.18%  |
|               | STRUCTURE FIRE-COMMERCIAL | 1  |             | 9.09%   |
|               | VEHICLE FIRE              | 1  |             | 9.09%   |
| Total Records | For CHURCH HILL FD        | 11 | Group/Total | 100.00% |

# **Clinch Valley Fire Department**

Average Time CFS/Dispatc