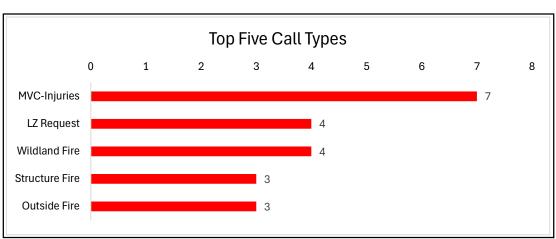

| 3     | 2.91%      |
| PATROL/PREMISE CHECK     | 1     | 0.97%      |
| RECKLESS DRIVER          | 5     | 4.85%      |
| STOLEN VEHICLE           | 2     | 1.94%      |
| SUICIDAL PERSON          | 1     | 0.97%      |
| SUICIDAL PERSON W/WEAPON | 1     | 0.97%      |
| SUSPICIOUS ACTIVITY      | 5     | 4.85%      |
| THEFT                    | 1     | 0.97%      |
| TRAFFIC STOP             | 16    | 15.53%     |
| TRESPASSING              | 1     | 0.97%      |
| UNKNOWN ORIGIN FIRE      | 1     | 0.97%      |
| VANDALISM                | 1     | 0.97%      |
| WARRANT SERVICE          | 18    | 17.48%     |
| WELFARE CHECK            | 4     | 3.88%      |
|                          | 103   | 100%       |

# **Bulls Gap Fire Department**

Average Time CFS/Dispatch - 0:26











#### For BULLS GAP FD 07/01/2024 00:00 - 07/31/2024 23:59

| BREATHING PROBLEM          |        | 1  |             | 3.45%   |
|----------------------------|--------|----|-------------|---------|
| CARBON MONOXIDE ALARM      |        | 1  |             | 3.45%   |
| CARDIAC ARREST             |        | 1  |             | 3.45%   |
| CHOKING                    |        | 1  |             | 3.45%   |
| FALL                       |        | 1  |             | 3.45%   |
| FIRE ALARM-RESIDENTIAL     |        | 1  |             | 3.45%   |
| LANDING ZONE REQUEST       |        | 4  |             | 13.79%  |
| LIFTING ASSISTANCE         |        | 1  |             | 3.45%   |
| MVC-INJURIES               |        | 7  |             | 24.14%  |
| OUTSIDE FIRE               |        | 3  |