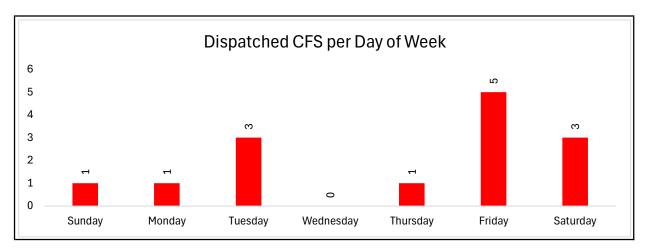

# **Bulls Gap Fire Department**

Average Time CFS/Dispatch - 0:26

# **Carters Valley Fire Department**

Average Time CFS/Dispatch - 0:50

## **Church Hill Fire Department**

Average Time CFS/Dispatch - 0:41

# **Clinch Valley Fire Department**

Average Time CFS/Dispatch - 0:35

# **Goshen Valley Fire Department**

Average Time CFS/Dispatch - 0:59