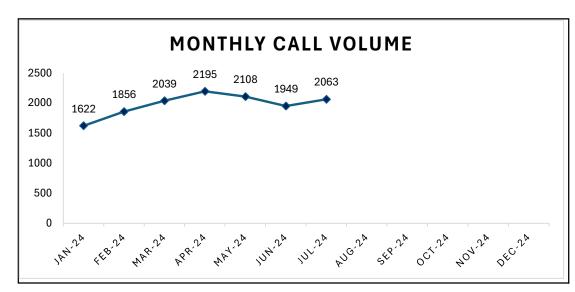

# **Service Level Benchmarks and Volume Trends - July 2024**

| 105% | 100%   | 100%   |        | 99.94%  | 99.95%  | 99.95%  | 100.00% |
|------|--------|--------|--------|---------|---------|---------|---------|
| 100% | 10070  | 10070  | 99.34% | 99.9470 | 99.9370 | 99.9370 | 100.00% |
| 95%  |        |        |        |         |         |         |         |
|      | 90%    | 90%    | 90%    | 90%     | 90%     | 90%     | 90%     |
| 90%  | •      | •      | •      |         |         |         | -       |
| 85%  |        | ı      | ı      | ı       | ı       | ı       | 1       |
|      | Jan-24 | Feb-24 | Mar-24 | Apr-24  | May-24  | Jun-24  | Jul-24  |

| Trend Table                          |         |         |         |               |           |  |
|--------------------------------------|---------|---------|---------|---------------|-----------|--|
| Average Daily Calls                  | Jul-24  | Jun-24  | Jul-23  | Last<br>Month | Last Year |  |
| 911                                  | 1802    | 1867    | 2481    | 3.54%         | 32%       |  |
| Text-2-911                           | 24      | 27      | 0       | 11.70%        | 0%        |  |
| Non-Emergency                        | 3966    | 3604    | 4061    | 9.56%         | 2%        |  |
| Outgoing                             | 2030    | 1785    | 2299    | 12.84%        | 12%       |  |
| 911 Calls Answered within 15 Seconds | 100.00% | 99.95%  | 100.00% | 0.05%         | 100.00%   |  |
| 911 Calls Answered within 20 Seconds | 100%    | 100.00% | 100.00% | 0.00%         | 100.00%   |  |