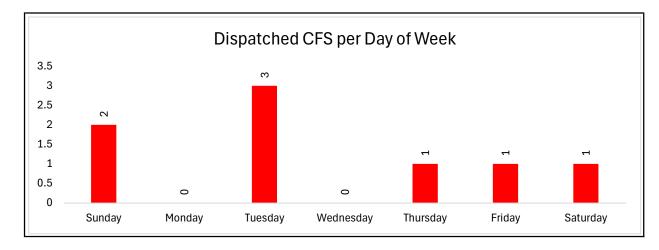

HILL FD 07/01/2024 00:00 - 07/31/2024 23:59

|               | CARBON MONOXIDE ALARM     | 1  |             | 9.09%   |
|---------------|---------------------------|----|-------------|---------|
|               | CARDIAC ARREST            | 1  |             | 9.09%   |
|               | LANDING ZONE REQUEST      | 1  |             | 9.09%   |
|               | MVC-INJURIES              | 4  |             | 36.36%  |
|               | OUTSIDE TANK FIRE         | 2  |             | 18.18%  |
|               | STRUCTURE FIRE-COMMERCIAL | 1  |             | 9.09%   |
|               | VEHICLE FIRE              | 1  |             | 9.09%   |
| Total Records | For CHURCH HILL FD        | 11 | Group/Total | 100.00% |

# **Clinch Valley Fire Department**

Average Time CFS/Dispatch - 0:35











#### For CLINCH VALLEY FD 07/01/2024 00:00 - 07/31/2024 23:59

|             | CARDIAC ARREST         |                  | 1  |             | 12.50%  |
|-------------|------------------------|------------------|----|-------------|---------|
|             | LANDING ZONE REQUES    | ST               | 1  |             | 12.50%  |
|             | MVC-INJURIES           |                  | 1  |             | 12.50%  |
|             | STRUCTURE FIRE-RESI    | DENTIAL          | 2  |             | 25.00%  |
|             | UTILITY POLE FIRE/LINE | S DOWN           | 1  |             | 12.50%  |
|             | VEHICLE FIRE           |                  | 1. |             | 12.50%  |
|             | WILDLAND FIRE          |                  | 1  |             | 12.50%  |
| Total Recor | ds For