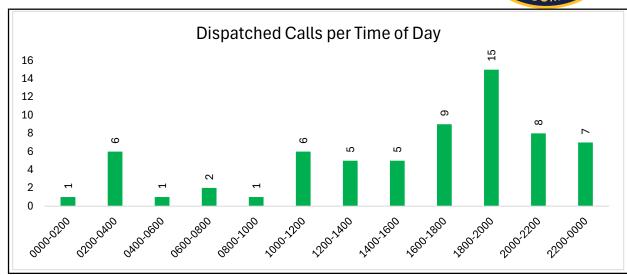

| Total CAD Dispatched Calls by Day of Week |                 |                    |
|-------------------------------------------|-----------------|--------------------|
| Day of Week                               | Number of Calls | % of Calls per Day |
| Sunday                                    | 272             | 9.93%              |
| Monday                                    | 426             | 15.55%             |
| Tuesday                                   | 490             | 17.88%             |
| Wednesday                                 | 488             | 17.81%             |
| Thursday                                  | 357             | 13.03%             |
| Friday                                    | 378             | 13.80%             |
| Saturday                                  | 329             | 12.01%             |
| TOTAL                                     | 2740            | 100.00%            |