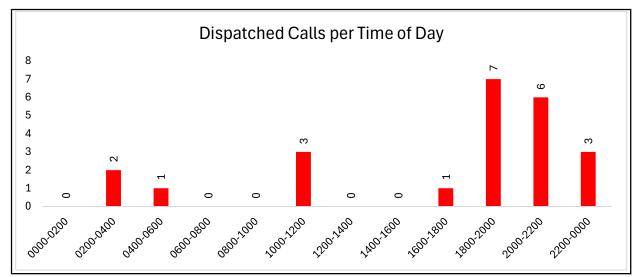

| 10.00%  |
|-------------------|------------------|----|-------------|---------|
| LANDING ZONE      | REQUEST          | 1  |             | 10.00%  |
| MVC-INJURIES      |                  | 7  |             | 70.00%  |
| STRUCTURE FIF     | RE-RESIDENTIAL   | 1  |             | 10.00%  |
| Total Records For | GOSHEN VALLEY FD | 10 | Group/Total | 100.00% |

### **HazMat**











### For HAWKINS COUNTY HAZMAT 07/01/2024 00:00 - 07/31/2024 23:59

| MVC-INJURIES      |                       | 2 |             | 66.67%  |
|-------------------|-----------------------|---|-------------|---------|
| STRUCTURE FI      | RE-COMMERCIAL         | 1 |             | 33.33%  |
| Total Records For | HAWKINS COUNTY HAZMAT | 3 | Group/Total | 100 00% |

# **Lakeview Fire Department**











### For LAKEVIEW FD 07/01/2024 00:00 - 07/31/2024 23:59

| CA                | RBON MONOXIDE ALARM