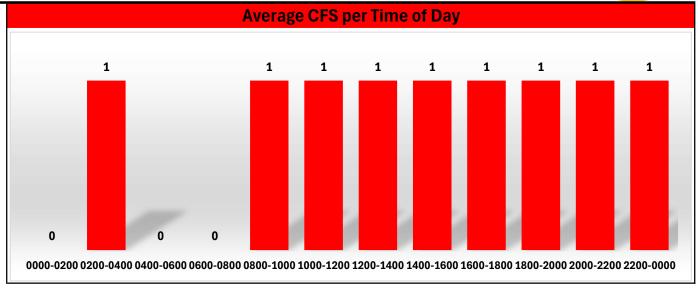

|
| Striggersville FD           | 27       | 0.67%   |
| Surgoinsville FD            | 8        | 0.20%   |
| Forestry                    | 0        | 0.00%   |
| Bean Station FD             | 1        | 0.02%   |
| Bloomingdale FD             | 0        | 0.00%   |
| East Hamblen FD             | 1        | 0.02%   |
| Kingsport FD                | 0        | 0.00%   |
| Mosheim FD                  | 0        | 0.00%   |
| Panther Creek/Kyles Ford FD | 3        | 0.07%   |
| Sullivan West FD            | 0        | 0.00%   |
| Treadway FD                 | 2        | 0.05%   |
| United FD                   | 2        | 0.05%   |
| Warriors Path FD            | 0        | 0.00%   |
| Weber City                  | 0        | 0.00%   |
| TOTAL                       | 228      | 5.67%   |



| Total CAD Dispatched Calls by Day of Week |                 |                    |
|-------------------------------------------|-----------------|--------------------|
| Day of Week                               | Number of Calls | % of Calls per Day |
| Sunday                                    | 18              | 7.89%              |
| Monday                                    | 29              | 12.72%             |
| Tuesday                                   | 47              | 20.61%             |
| Wednesday                                 | 33              | 14.47%             |
| Thursday                                  | 31              | 13.60%             |
| Friday                                    | 39              | 17.11%             |
| Saturday