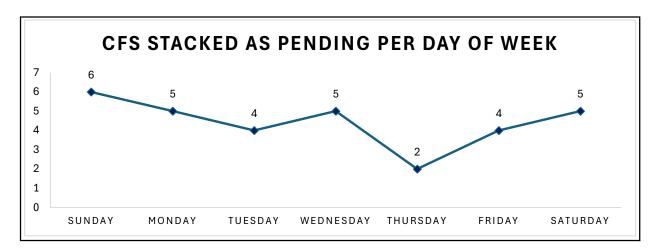

%          |  |
| RECKLESS DRIV     | ER               | 1  |               | 1.37%          |  |
| ROADWAY HAZA      | ARD              | 2  | 2             | 2.74%          |  |
| SEVERE WEATH      | ER INCIDENT      | 1  |               | 1.37%          |  |
| STOLEN VEHICL     | E                | 2  | 2             | 2.74%          |  |
| SUSPICIOUS AC     | TIVITY           | 1  |               | 1.37%          |  |
| TRAFFIC STOP      |                  | 32 | 2             | 43.84%         |  |
| WARRANT SERV      | 'ICE             | 1  |               | 1.37%          |  |
| WELFARE CHEC      | K                | 4  | 1             | 5.48%          |  |
| Total Records For | SURGOINSVILLE PD | 73 | <b>G</b> roup | /Total 100.00% |  |

# **Church Hill Police Department**











#### For CHURCH HILL PD 07/01/2024 00:00 - 07/31/2024 23:59

| 1 01 01101(011111LL 1 D 01/01/2024 00:00 - 01/31/2024 23:33 |    |       |
|-------------------------------------------------------------|----|-------|
| 911 UNKNOWN                                                 | 20 | 5.39% |
| ANIMAL COMPLAINT                                            | 23 | 6.20% |
| ASSAULT                                                     | 1  | 0.27% |
| BLEEDING                                                    | 1  | 0.27% |
| BURGLARY-IN PROGRESS                                        | 1  | 0.27% |
| CARBON MONOXIDE ALARM                                       | 1  | 0.27% |
| CHEST PAIN                                                  | 1  | 0.27% |
| CHILD CUSTODY PROBLEM