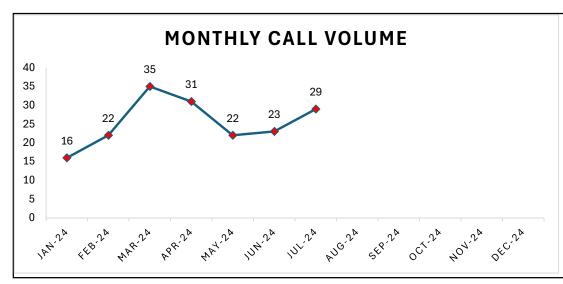

# **Service Level Benchmarks and Volume Trends - July 2024**

| 105% | 100%   | 100%   |        | 99.94%  | 99.95%  | 99.95%  | 100.00% |
|------|--------|--------|--------|---------|---------|---------|---------|
| 100% | 10070  | 10070  | 99.34% | 99.9470 | 99.9370 | 99.9370 | 100.00% |
| 95%  |        |        |        |         |         |         |         |
|      | 90%    | 90%    | 90%    | 90%     | 90%     | 90%     | 90%     |
| 90%  | •      | •      | •      |         |         |         | -       |
| 85%  |        | ı      | ı      | ı       | ı       | ı       | 1       |
|      | Jan-24 | Feb-24 | Mar-24 | Apr-24  | May-24  | Jun-24  | Jul-24  |

| Trend Table                          |         |         |         |               |           |  |
|--------------------------------------|---------|---------|---------|---------------|-----------|--|
| Average Daily Calls                  | Jul-24  | Jun-24  | Jul-23  | Last<br>Month | Last Year |  |
| 911                                  | 1802    | 1867    | 2481    | 3.54%         | 32%       |  |
| Text-2-911                           | 24      | 27      | 0       | 11.70%        | 0%        |  |
| Non-Emergency                        | 3966    | 3604    | 4061    | 9.56%         | 2%        |  |
| Outgoing                             | 2030    | 1785    | 2299    | 12.84%        | 12%       |  |
| 911 Calls Answered within 15 Seconds | 100.00% | 99.95%  | 100.00% | 0.05%         | 100.00%   |  |
| 911 Calls Answered within 20 Seconds | 100%    | 100.00% | 100.00% | 0.00%         | 100.00%   |  |