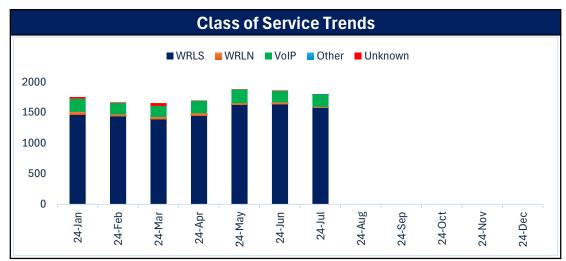

| Trend Table                          |         |         |         |               |           |  |
|--------------------------------------|---------|---------|---------|---------------|-----------|--|
| Average Daily Calls                  | Jul-24  | Jun-24  | Jul-23  | Last<br>Month | Last Year |  |
| 911                                  | 1802    | 1867    | 2481    | 3.54%         | 32%       |  |
| Text-2-911                           | 24      | 27      | 0       | 11.70%        | 0%        |  |
| Non-Emergency                        | 3966    | 3604    | 4061    | 9.56%         | 2%        |  |
| Outgoing                             | 2030    | 1785    | 2299    | 12.84%        | 12%       |  |
| 911 Calls Answered within 15 Seconds | 100.00% | 99.95%  | 100.00% | 0.05%         | 100.00%   |  |
| 911 Calls Answered within 20 Seconds | 100%    | 100.00% | 100.00% | 0.00%         | 100.00%   |  |

# **Call Volume/Agency Specific**

Hawkins County ECD - July 2024

| Call Volume             |       |                           |  |  |
|-------------------------|-------|---------------------------|--|--|
| Line                    | Calls | Notes                     |  |  |
| Outgoing                | 2030  | 12.84% Increase from June |  |  |
| Emergency - 911         | 1802  | 3.54% Decrease from June  |  |  |
| Text-2-911              | 24    | 11.76 Decrease from June  |  |  |
| Non-Emergency           | 2030  | 9.56% Increase from June  |  |  |
| Total Incoming to HCECD | 3856  | 35% Decrease from June    |  |  |