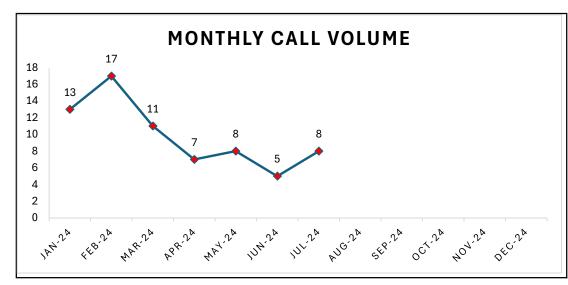

# **Service Level Benchmarks and Volume Trends - July 2024**

| 105% | 100%   | 100%   |        | 99.94%  | 99.95%  | 99.95%  | 100.00% |
|------|--------|--------|--------|---------|---------|---------|---------|
| 100% | 10070  | 10070  | 99.34% | 99.9470 | 99.9370 | 99.9370 | 100.00% |
| 95%  |        |        |        |         |         |         |         |
|      | 90%    | 90%    | 90%    | 90%     | 90%     | 90%     | 90%     |
| 90%  | •      | •      | •      |         |         |         | -       |
| 85%  |        | ı      | ı      | ı       | ı       | ı       | 1       |
|      | Jan-24 | Feb-24 | Mar-24 | Apr-24  | May-24  | Jun-24  | Jul-24  |

| Trend Table                          |         |         |         |               |           |  |
|--------------------------------------|---------|---------|---------|---------------|-----------|--|
| Average Daily Calls                  | Jul-24  | Jun-24  | Jul-23  | Last<br>Month | Last Year |  |
| 911                                  | 1802    | 1867    | 2481    | 3.54%         | 32%       |  |
| Text-2-911                           | 24      | 27      | 0       | 11.70%        | 0%        |  |
| Non-Emergency                        | 3966    | 3604    | 4061    | 9.56%         | 2%        |  |
| Outgoing                             | 2030    | 1785    | 2299    | 12.84%        | 12%       |  |
| 911 Calls Answered within 15 Seconds | 100.00% | 99.95%  | 100.00% | 0.05%         | 100.00%   |  |
| 911 Calls Answered within 20 Seconds | 100%    | 100.00% | 100.00% | 0.00%         | 100.00%   |  |