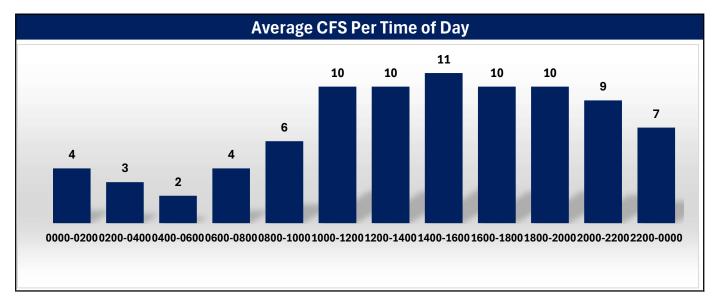

### **Hawkins County Emergency Communications District**

Jul-24

Monthly Report



## **Law Stats**



| Agency            | July CFS | % Total |
|-------------------|----------|---------|
| Hawkins County SO | 2063     | 51.41%  |
| Rogersville PD    | 69       | 1.72%   |
| Surgoinsville PD  | 73       | 1.82%   |
| Church Hill PD    | 371      | 9.24%   |
| Mount Carmel PD   | 99       | 2.47%   |
| THP               | 58       | 1.45%   |
| TWRA              | 7        | 17.40%  |
| TOTAL             | 2740     | 85.50%  |



| Total CAD Dispatched Calls by Day of Week |                 |                    |
|-------------------------------------------|-----------------|--------------------|
| Day of Week                               | Number of Calls | % of Calls per Day |
| Sunday                                    | 272             | 9.93%              |
| Monday                                    | 426             | 15.55%             |
| Tuesday                                   | 490             | 17.88%             |
| Wednesday                                 | 488             | 17.81%             |
| Thursday                                  | 357             | 13.03%             |
| Friday                                    | 378             | 13.80%             |
| Saturday