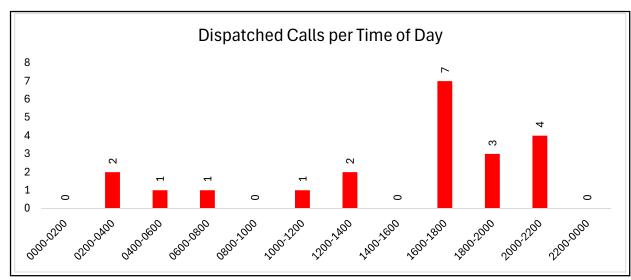

| 2  | 14.29%              |  |
| MVC-INJURIES       |           | 6  | 42.86%              |  |
| OUTSIDE FIRE       |           | 1. | 7.14%               |  |
| STRUCTURE FIRE-RES | SIDENTIAL | 1  | 7.14%               |  |
| WILDLAND FIRE      |           | 3  | 21.43%              |  |
| Total Records For  | PERSIA FD | 14 | Group/Total 100.00% |  |

### **Rogersville Fire Department**











### For ROGERSVILLE FD 07/01/2024 00:00 - 07/31/2024 23:59

|   | FIRE ALARM-R      |                | 1 |              | 20.00%  |
|---|-------------------|----------------|---|--------------|---------|
| _ | MVC-INJURIES      |                | 3 | Curry /Tatal | 60.00%  |
| I | Total Records For | ROGERSVILLE FD | 5 | Group/Total  | 100.00% |

# **Stanley Valley Fire Department**











### For STANLEY VALLEY FD 07/01/2024 00:00 - 07/31/2024 23:59

| CARDIAC AF        | RREST                      |   | 1  |             | 6.25%   |
|-------------------|----------------------------|---|----|-------------|---------|
| DEATH INVE        | STIGATION                  |   | 1  |             | 6.25%   |
| FIRE ALARM        | I-COMMERCIAL               |   | 1  |             | 6.25%   |
| MISSING PE        | RSON                       |   | 2  |             | 12.50%  |
| MVC-ENTRP         | /EJEC                      |   | 1  |             | 6.25%   |
| MVC-INJURI        | ES                         |   | 2  |             | 12.50%  |
| OUTSIDE FII       | RE                         |   | 1  |             | 6.25%   |
| SEVERE WE         | ATHER INCIDENT             |   | 1  |