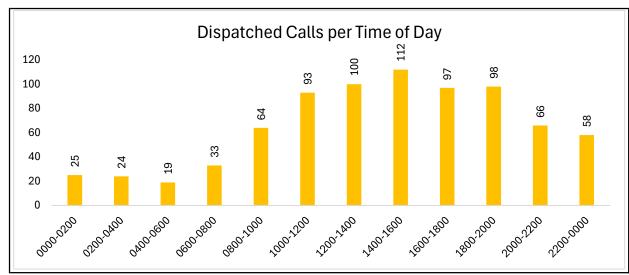

| ABDOMINAL PAIN               | 1 |             | 12.50%  |
|---------------|------------------------------|---|-------------|---------|
|               | LIFTING ASSISTANCE           | 1 |             | 12.50%  |
|               | MVC-INJURIES                 | 1 |             | 12.50%  |
|               | STRUCTURE FIRE-COMMERCIAL    | 1 |             | 12.50%  |
|               | STRUCTURE FIRE-RESIDENTIAL   | 1 |             | 12.50%  |
|               | UTILITY DAMAGE               | 1 |             | 12.50%  |
|               | UTILITY POLE FIRE/LINES DOWN | 1 |             | 12.50%  |
|               | WATERCRAFT IN DISTRESS       | 1 |             | 12.50%  |
| Total Records | For SURGOINSVILLE FD         | 8 | Group/Total | 100.00% |

### **Hawkins County EMS**











#### For HAWKINS COUNTY EMS 07/01/2024 00:00 - 07/31/2024 23:59

| 1 01 11AVVICING COCINT 1 EIVIG 01/01/2024 00:00 - 01 | 170 17202 + 20.00 |        |
|------------------------------------------------------|-------------------|--------|
| 911 UNKNOWN                                          | 1                 | 0.13%  |
| ABDOMINAL PAIN                                       | 32                | 4.06%  |
| ALLERGIC REACTION                                    | 5                 | 0.63%  |
| ASSAULT                                              | 2                 | 0.25%  |
| BACK PAIN                                            | 15                | 1.90%  |
| BLEEDING                                             | 16                | 2.03%  |
| BREATHING PROBLEM