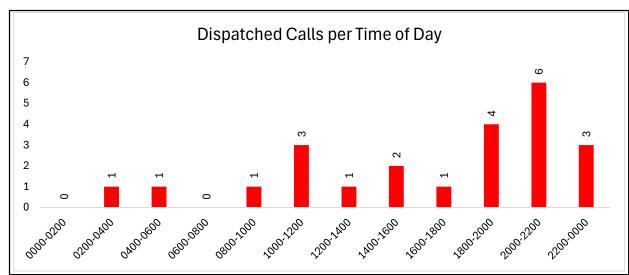

#### For CHURCH HILL FD 07/01/2024 00:00 - 07/31/2024 23:59

|               | CARBON MONOXIDE ALARM     | 1  |             | 9.09%   |
|---------------|---------------------------|----|-------------|---------|
|               | CARDIAC ARREST            | 1  |             | 9.09%   |
|               | LANDING ZONE REQUEST      | 1  |             | 9.09%   |
|               | MVC-INJURIES              | 4  |             | 36.36%  |
|               | OUTSIDE TANK FIRE         | 2  |             | 18.18%  |
|               | STRUCTURE FIRE-COMMERCIAL | 1  |             | 9.09%   |
|               | VEHICLE FIRE              | 1  |             | 9.09%   |
| Total Records | For CHURCH HILL FD        | 11 | Group/Total | 100.00% |