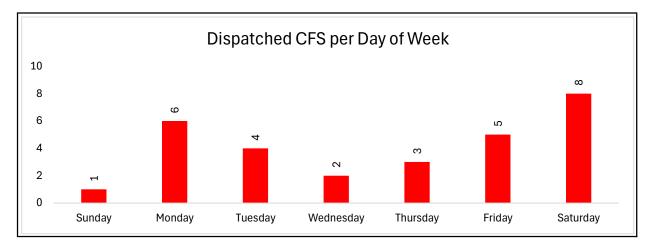

# **Bulls Gap Fire Department**

Average Time CFS/Dispatch - 0:26

# **Carters Valley Fire Department**

Average Time CFS/Dispatch - 0:50

## **Church Hill Fire Department**

Average Time CFS/Dispatch - 0:41

# **Clinch Valley Fire Department**

Average Time CFS/Dispatch - 0:35

# **Goshen Valley Fire Department**

Average Time CFS/Dispatch - 0:59