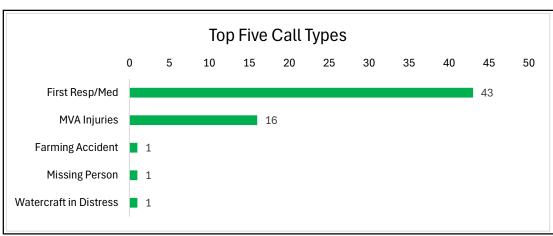

#### For CARTERS VALLEY FD 07/01/2024 00:00 - 07/31/2024 23:59

| FARMING AC        | CCIDENT           | 1  |             | 4.35%   |
|-------------------|-------------------|----|-------------|---------|
| FIRE ALARM        | I-COMMERCIAL      | 4  |             | 17.39%  |
| FIRE ALARM        | I-RESIDENTIAL     | 2  |             | 8.70%   |
| LANDING ZO        | NE REQUEST        | 2  |             | 8.70%   |
| MISSING PEI       | RSON              | 1  |             | 4.35%   |
| MVC-INJURIE       | ES                | 7  |             | 30.43%  |
| SMOKE INVE        | ESTIGATION        | 1  |             | 4.35%   |
| STRUCTURE         | FIRE-COMMERCIAL   | 1  |             | 4.35%   |
| STRUCTURE         | FIRE-RESIDENTIAL  | 3  |             | 13.04%  |
| VEHICLE FIR       | RE                | 1  |             | 4.35%   |
| Total Records For | CARTERS VALLEY FD | 23 | Group/Total | 100.00% |

### For STANLEY VALLEY FD 07/01/2024 00:00 - 07/31/2024 23:59

| CARDIAC AF        | RREST                      |   | 1  |             | 6.25%   |
|-------------------|----------------------------|---|----|-------------|---------|
| DEATH INVE        | STIGATION                  |   | 1  |             | 6.25%   |
| FIRE ALARM        | I-COMMERCIAL               |   | 1  |             | 6.25%   |
| MISSING PE        | RSON                       |   | 2  |             | 12.50%  |
| MVC-ENTRP         | /EJEC                      |   | 1  |             | 6.25%   |
| MVC-INJURI        | ES                         |   | 2  |             | 12.50%  |
| OUTSIDE FII       | RE                         |   | 1  |             | 6.25%   |
| SEVERE WE         | ATHER INCIDENT             |   | 1  |             | 6.25%   |
| STRUCTURE         | STRUCTURE FIRE-COMMERCIAL  |   |    |             | 6.25%   |
| STRUCTURE         | STRUCTURE FIRE-RESIDENTIAL |   |    |             | 18.75%  |
| UNCONSCIO         | ous                        |   | 1  |             | 6.25%   |
| WATERCRA          | FT IN DISTRESS             |   | 1  |             | 6.25%   |
| Total Records For | STANLEY VALLEY FD          |   | 16 | Group/Total | 100.00% |
| FR19              |                            |   |    |             |         |
| BREATHING PROBLEM | CFS                        | 1 |    |             |         |
| CARDIAC ARREST    | CFS                        | 1 |    |             |         |
| CHEST PAIN        | CFS                        | 1 |    |             |         |
| MISSING PERSON    | CFS                        | 1 |    |             |         |
| SUICIDAL PERSON   | CFS                        | 1 |    |             |         |
|                   | Unit SubTotal              | 5 |    |             |         |