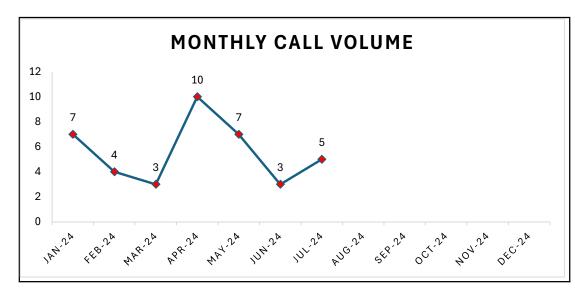

| Trend Table                          |         |         |         |               |           |  |
|--------------------------------------|---------|---------|---------|---------------|-----------|--|
| Average Daily Calls                  | Jul-24  | Jun-24  | Jul-23  | Last<br>Month | Last Year |  |
| 911                                  | 1802    | 1867    | 2481    | 3.54%         | 32%       |  |
| Text-2-911                           | 24      | 27      | 0       | 11.70%        | 0%        |  |
| Non-Emergency                        | 3966    | 3604    | 4061    | 9.56%         | 2%        |  |
| Outgoing                             | 2030    | 1785    | 2299    | 12.84%        | 12%       |  |
| 911 Calls Answered within 15 Seconds | 100.00% | 99.95%  | 100.00% | 0.05%         | 100.00%   |  |
| 911 Calls Answered within 20 Seconds | 100%    | 100.00% | 100.00% | 0.00%         | 100.00%   |  |