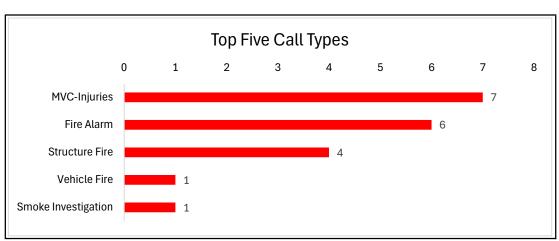

#### For CHURCH HILL FD 07/01/2024 00:00 - 07/31/2024 23:59

|               | CARBON MONOXIDE ALARM     | 1  |             | 9.09%   |
|---------------|---------------------------|----|-------------|---------|
|               | CARDIAC ARREST            | 1  |             | 9.09%   |
|               | LANDING ZONE REQUEST      | 1  |             | 9.09%   |
|               | MVC-INJURIES              | 4  |             | 36.36%  |
|               | OUTSIDE TANK FIRE         | 2  |             | 18.18%  |
|               | STRUCTURE FIRE-COMMERCIAL | 1  |             | 9.09%   |
|               | VEHICLE FIRE              | 1  |             | 9.09%   |
| Total Records | For CHURCH HILL FD        | 11 | Group/Total | 100.00% |