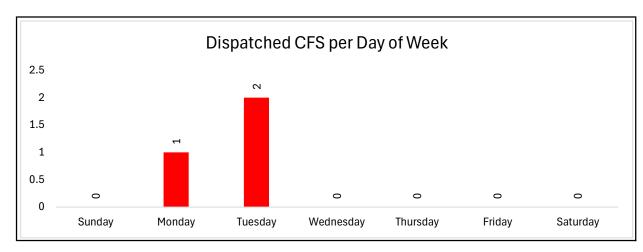

### For ROGERSVILLE FD 07/01/2024 00:00 - 07/31/2024 23:59

|   | FIRE ALARM-R      |                | 1 |              | 20.00%  |
|---|-------------------|----------------|---|--------------|---------|
| _ | MVC-INJURIES      |                | 3 | Curry /Tatal | 60.00%  |
| I | Total Records For | ROGERSVILLE FD | 5 | Group/Total  | 100.00% |