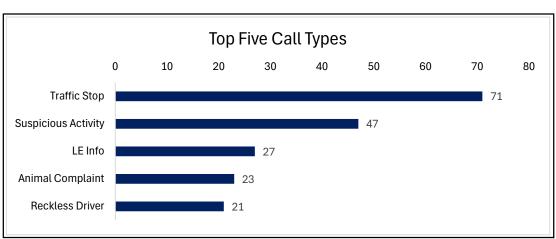

| PUBL              | IC INDECENCY          | 1   |             | 0.27%   |
|-------------------|-----------------------|-----|-------------|---------|
| PURS              | UIT                   | 1   |             | 0.27%   |
| RECK              | LESS DRIVER           | 21  |             | 5.66%   |
| ROAL              | WAY HAZARD            | 5   |             | 1.35%   |
| SICK              | PERSON                | 2   |             | 0.54%   |
| STOL              | EN VEHICLE            | 2   |             | 0.54%   |
| STRU              | CTURE FIRE-COMMERCIAL | 4   |             | 1.08%   |
| SUICI             | DAL PERSON            | 3   |             | 0.81%   |
| SUICI             | DAL PERSON W/WEAPON   | 1   |             | 0.27%   |
| SUSP              | ICIOUS ACTIVITY       | 47  |             | 12.67%  |
| THEF              | Т                     | 5   |             | 1.35%   |
| TRAF              | FIC PROBLEM           | 1   |             | 0.27%   |
| TRAF              | FIC STOP              | 71  |             | 19.14%  |
| TRES              | PASSING               | 2   |             | 0.54%   |
| UTILI             | TY DAMAGE             | 1   |             | 0.27%   |
| VEHIC             | CLE FIRE              | 1   |             | 0.27%   |
| WELF              | ARE CHECK             | 18  |             | 4.85%   |
| Total Records For | CHURCH HILL PD        | 371 | Group/Total | 100.00% |