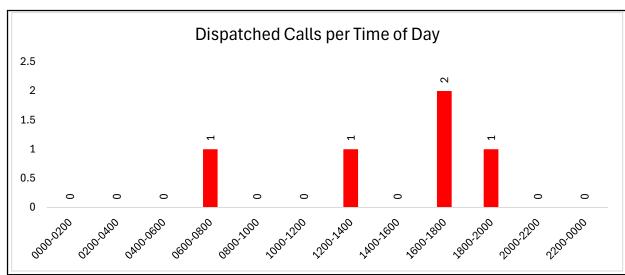

# **Bulls Gap Fire Department**

Average Time CFS/Dispatch - 0:26

# **Carters Valley Fire Department**

Average Time CFS/Dispatch - 0:50

## **Church Hill Fire Department**

Average Time CFS/Dispatch - 0:41

# **Clinch Valley Fire Department**

Average Time CFS/Dispatch - 0:35

# **Goshen Valley Fire Department**

Average Time CFS/Dispatch - 0:59