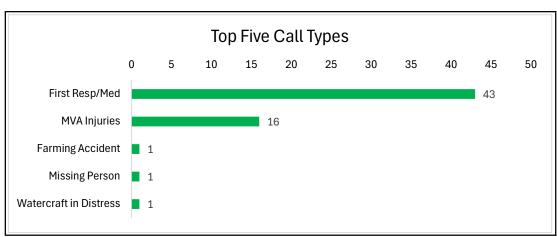

| 79  |             | 10.01%  |
| STROKE                               | 22  |             | 2.79%   |
| STRUCTURE FIRE-COMMERCIAL            | 1   |             | 0.13%   |
| STRUCTURE FIRE-RESIDENTIAL           | 8   |             | 1.01%   |
| SUICIDAL PERSON                      | 7   |             | 0.89%   |
| TRAUMATIC INJURY                     | 2   |             | 0.25%   |
| UNCONSCIOUS                          | 26  |             | 3.30%   |
| UNKNOWN MEDICAL PROBLEM              | 5   |             | 0.63%   |
| WATERCRAFT IN DISTRESS               | 1   |             | 0.13%   |
| WELFARE CHECK                        | 2   |             | 0.25%   |
| Total Records For HAWKINS COUNTY EMS | 789 | Group/Total | 100.00% |

# **Church Hill Rescue Squad**











### For CHURCH HILL RS 07/01/2024 00:00 - 07/31/2024 23:59

| ABDOMINAL PAIN             | 1011011111EE 110 01/01/2024 00. | .00 - 01/01/2024 20:00 | 1  |             | 2.27%   |
|----------------------------|---------------------------------|------------------------|----|-------------|---------|
| BREATHING PROBLEM          | 4                               |                        | 3  |             | 6.82%   |
| CARDIAC ARREST             |                                 |                        | 1  |             | 2.27%   |
| CHEST PAIN                 |                                 |                        |    |             | 2.27%   |
|                            |                                 |                        | 1  |             |         |
| CHOKING