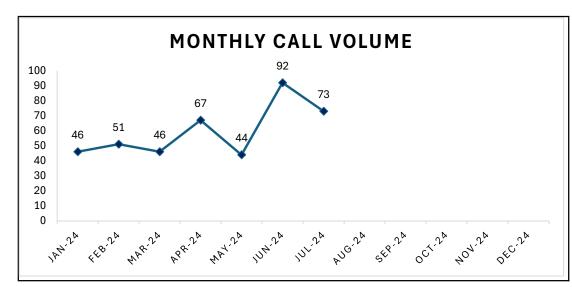

| Trend Table                          |         |         |         |               |           |  |
|--------------------------------------|---------|---------|---------|---------------|-----------|--|
| Average Daily Calls                  | Jul-24  | Jun-24  | Jul-23  | Last<br>Month | Last Year |  |
| 911                                  | 1802    | 1867    | 2481    | 3.54%         | 32%       |  |
| Text-2-911                           | 24      | 27      | 0       | 11.70%        | 0%        |  |
| Non-Emergency                        | 3966    | 3604    | 4061    | 9.56%         | 2%        |  |
| Outgoing                             | 2030    | 1785    | 2299    | 12.84%        | 12%       |  |
| 911 Calls Answered within 15 Seconds | 100.00% | 99.95%  | 100.00% | 0.05%         | 100.00%   |  |
| 911 Calls Answered within 20 Seconds | 100%    | 100.00% | 100.00% | 0.00%         | 100.00%   |  |