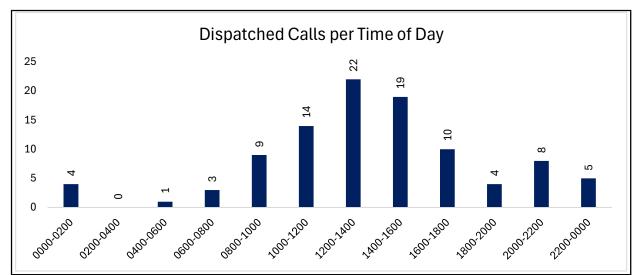

CI             | DAL PERSON W/WEAPON   | 1   |             | 0.27%   |
| SUSP              | ICIOUS ACTIVITY       | 47  |             | 12.67%  |
| THEF              | Т                     | 5   |             | 1.35%   |
| TRAF              | FIC PROBLEM           | 1   |             | 0.27%   |
| TRAF              | FIC STOP              | 71  |             | 19.14%  |
| TRES              | PASSING               | 2   |             | 0.54%   |
| UTILI             | TY DAMAGE             | 1   |             | 0.27%   |
| VEHIC             | CLE FIRE              | 1   |             | 0.27%   |
| WELF              | ARE CHECK             | 18  |             | 4.85%   |
| Total Records For | CHURCH HILL PD        | 371 | Group/Total | 100.00% |

# **Mount Carmel Police Department**











#### For MOUNT CARMEL PD 07/01/2024 00:00 - 07/31/2024 23:59

| 911 UNKNOWN                       | 7  |             | 7.07%   |
|-----------------------------------|----|-------------|---------|
| ANIMAL COMPLAINT                  | 4  |             | 4.04%   |
| BLEEDING                          | 1  |             | 1.01%   |
| DISTURBANCE                       | 6  |             | 6.06%   |
| ESCORT                            | 1  |             | 1.01%   |
| FALL                              | 1  |             | 1.01%   |
| FOLLOW UP                         | 5  |             | 5.05%   |
| HARASSMENT                        | 2  |             | 2.02%   |
| IDENTITY THEFT                    | 1  |             | 1.01%   |
| LE ALARM-COMMERCIAL               | 2  |             | 2.02%