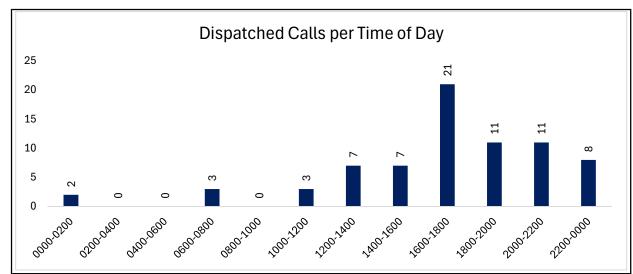

| 3         | 4.35%               |
| ROADWAY HAZARD                   | 2         | 2.90%               |
| SUICIDAL PERSON                  | 2         | 2.90%               |
| SUSPICIOUS ACTIVITY              | 3         | 4.35%               |
| TRAFFIC STOP                     | 3         | 4.35%               |
| TRESPASSING                      | 1         | 1.45%               |
| UNCONSCIOUS                      | 1         | 1.45%               |
| UNKNOWN MEDICAL PROBLEM          | 1         | 1.45%               |
| WARRANT SERVICE                  | 1         | 1.45%               |
| WELFARE CHECK                    | 2         | 2.90%               |
| Total Records For ROGERSVILLE PD | <b>69</b> | Group/Total 100.00% |

# **Surgoinsville Police Department**











#### For SURGOINSVILLE PD 07/01/2024 00:00 - 07/31/2024 23:59

| ANIMAL COMPLA     | NNT              | 4  | 1             | 5.48%          |  |
|-------------------|------------------|----|---------------|----------------|--|
| ATTEMPT TO CC     | NTACT            | 1  |               | 1.37%          |  |
| CHEST PAIN        |                  | 1  |               | 1.37%          |  |
| DISTURBANCE       |                  | 3  | 3             | 4.11%          |  |
| FOLLOW UP         |                  | 4  | 1             | 5.48%          |  |
| FRAUD             |                  | 1  |               | 1.37%          |  |
| LE INFORMATION    | N                | 10 | )             | 13.70%         |  |
| MVC-NO INJURIE    | S                | 4  | 1             | 5.48%