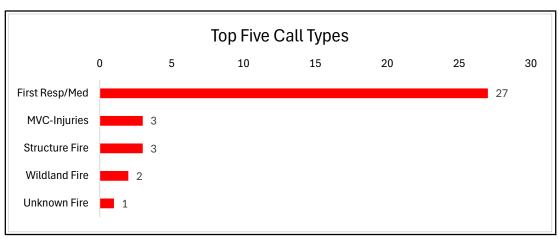

# **Bulls Gap Fire Department**

Average Time CFS/Dispatch - 0:26

#### For BULLS GAP FD 07/01/2024 00:00 - 07/31/2024 23:59

| BREATHING PROBLEM          |        | 1  |             | 3.45%   |
|----------------------------|--------|----|-------------|---------|
| CARBON MONOXIDE ALARM      |        | 1  |             | 3.45%   |
| CARDIAC ARREST             |        | 1  |             | 3.45%   |
| CHOKING                    |        | 1  |             | 3.45%   |
| FALL                       |        | 1  |             | 3.45%   |
| FIRE ALARM-RESIDENTIAL     |        | 1  |             | 3.45%   |
| LANDING ZONE REQUEST       |        | 4  |             | 13.79%  |
| LIFTING ASSISTANCE         |        | 1  |             | 3.45%   |
| MVC-INJURIES               |        | 7  |             | 24.14%  |
| OUTSIDE FIRE               |        | 3  |             | 10.34%  |
| SMOKE INVESTIGATION        |        | 1  |             | 3.45%   |
| STRUCTURE FIRE-RESIDENTIAL |        | 3  |             | 10.34%  |
| VEHICLE FIRE               |        | 1  |             | 3.45%   |
| WILDLAND FIRE              |        | 3  |             | 10.34%  |
| Total Records For BULLS 0  | GAP FD | 29 | Group/Total | 100.00% |

# **Carters Valley Fire Department**

Average Time CFS/Dispatch - 0:50

#### For CARTERS VALLEY FD 07/01/2024 00:00 - 07/31/2024 23:59

| FARMING AC        | CCIDENT           | 1  |             | 4.35%   |
|-------------------|-------------------|----|-------------|---------|
| FIRE ALARM        | I-COMMERCIAL      | 4  |             | 17.39%  |
| FIRE ALARM        | I-RESIDENTIAL     | 2  |             | 8.70%   |
| LANDING ZO        | NE REQUEST        | 2  |             | 8.70%   |
| MISSING PEI       | RSON              | 1  |             | 4.35%   |
| MVC-INJURIE       | ES                | 7  |             | 30.43%  |
| SMOKE INVE        | ESTIGATION        | 1  |             | 4.35%   |
| STRUCTURE         | FIRE-COMMERCIAL   | 1  |             | 4.35%   |
| STRUCTURE         | FIRE-RESIDENTIAL  | 3  |             | 13.04%  |
| VEHICLE FIR       | RE                | 1  |             | 4.35%   |
| Total Records For | CARTERS VALLEY FD | 23 | Group/Total | 100.00% |

## **Church Hill Fire Department**

Average Time CFS/Dispatch - 0:41

#### For CHURCH HILL FD 07/01/2024 00:00 - 07/31/2024 23:59

|               | CARBON MONOXIDE ALARM     | 1  |             | 9.09%   |
|---------------|---------------------------|----|-------------|---------|
|               | CARDIAC ARREST            | 1  |             | 9.09%   |
|               | LANDING ZONE REQUEST      | 1  |             | 9.09%   |
|               | MVC-INJURIES              | 4  |             | 36.36%  |
|               | OUTSIDE TANK FIRE         | 2  |             | 18.18%  |
|               | STRUCTURE FIRE-COMMERCIAL | 1  |             | 9.09%   |
|               | VEHICLE FIRE              | 1  |             | 9.09%   |
| Total Records | For CHURCH HILL FD        | 11 | Group/Total | 100.00% |

# **Clinch Valley Fire Department**

Average Time CFS/Dispatch - 0:35

#### For CLINCH VALLEY FD 07/01/2024 00:00 - 07/31/2024 23:59

|             | CARDIAC ARREST         |                  | 1  |             | 12.50%  |
|-------------|------------------------|------------------|----|-------------|---------|
|             | LANDING ZONE REQUES    | ST               | 1  |             | 12.50%  |
|             | MVC-INJURIES           |                  | 1  |             | 12.50%  |
|             | STRUCTURE FIRE-RESI    | DENTIAL          | 2  |             | 25.00%  |
|             | UTILITY POLE FIRE/LINE | S DOWN           | 1  |             | 12.50%  |
|             | VEHICLE FIRE           |                  | 1. |             | 12.50%  |
|             | WILDLAND FIRE          |                  | 1  |             | 12.50%  |
| Total Recor | ds For                 | CLINCH VALLEY FD | 8  | Group/Total | 100.00% |

# **Goshen Valley Fire Department**

Average Time CFS/Dispatch - 0:59

#### For GOSHEN VALLEY FD 07/01/2024 00:00 - 07/31/2024 23:59

| FIRE ALARM-RE     | SIDENTIAL        | 1  |             | 10.00%  |
|-------------------|------------------|----|-------------|---------|
| LANDING ZONE      | REQUEST          | 1  |             | 10.00%  |
| MVC-INJURIES      |                  | 7  |             | 70.00%  |
| STRUCTURE FIF     | RE-RESIDENTIAL   | 1  |             | 10.00%  |
| Total Records For | GOSHEN VALLEY FD | 10 | Group/Total | 100.00% |