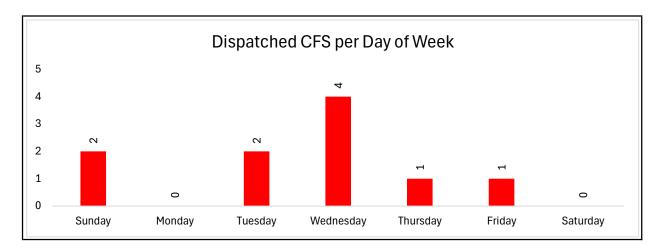

### For MOUNT CARMEL FD 07/01/2024 00:00 - 07/31/2024 23:59

| BREATHING PROBLEM           | 5.1. 5, ii iiii 2 1 5 6, 7 6 1, 2 6 2 1 6 6 | .00 017017202120100 | 2  |             | 15.38%  |
|-----------------------------|---------------------------------------------|---------------------|----|-------------|---------|
| LANDING ZONE REQUES         | ST                                          |                     | 1  |             | 7.69%   |
| MVC-INJURIES                |                                             |                     | 3  |             | 23.08%  |
| STRUCTURE FIRE-COM          | MERCIAL                                     |                     | 1  |             | 7.69%   |
| STRUCTURE FIRE-RESI         | DENTIAL                                     |                     | 2  |             | 15.38%  |
| UNCONSCIOUS                 |                                             |                     | 1  |             | 7.69%   |
| UNKNOWN ORIGIN FIRE         |                                             |                     | 1  |             | 7.69%   |
| WILDLAND FIRE               |                                             |                     | 2  |             | 15.38%  |
| Total Records For           | MOUNT CARMEL FD                             |                     | 13 | Group/Total | 100.00% |
| FR18                        |                                             |                     |    |             |         |
| ABDOMINAL PAIN              | CFS                                         | 2                   |    |             |         |
| BLEEDING                    | CFS                                         | 1                   |    |             |         |
| BREATHING PROBLEM           | CFS                                         | 3                   |    |             |         |
| CHEST PAIN                  | CFS                                         | 3                   |    |             |         |
| FALL                        | CFS                                         | 4                   |    |             |         |
| HEART PROBLEM               | CFS                                         | 2                   |    |             |         |
| MEDICAL ALARM               | CFS                                         | 1                   |    |             |         |
| OVERDOSE/POISONING          | CFS                                         | 1                   |    |             |         |
| SCHEDULED PATIENT TRANSPORT | CFS                                         | 1                   |    |             |         |
| SICK PERSON                 | CFS                                         | 1                   |    |             |         |
| STROKE                      | CFS                                         | 2                   |    |             |         |
| UNCONSCIOUS                 | CFS                                         | 3                   |    |             |         |
|                             | Unit SubTotal                               | 24                  |    |             |         |