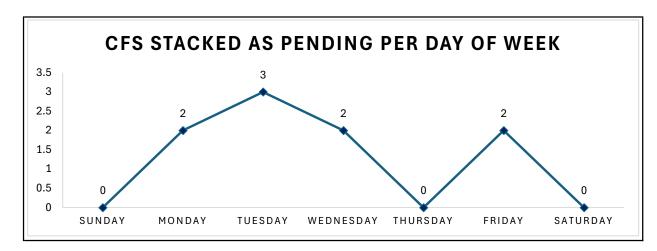

| Total CAD Dispatched Calls by Day of Week |                 |                    |
|-------------------------------------------|-----------------|--------------------|
| Day of Week                               | Number of Calls | % of Calls per Day |
| Sunday                                    | 272             | 9.93%              |
| Monday                                    | 426             | 15.55%             |
| Tuesday                                   | 490             | 17.88%             |
| Wednesday                                 | 488             | 17.81%             |
| Thursday                                  | 357             | 13.03%             |
| Friday                                    | 378             | 13.80%             |
| Saturday                                  | 329             | 12.01%             |
| TOTAL                                     | 2740            | 100.00%            |