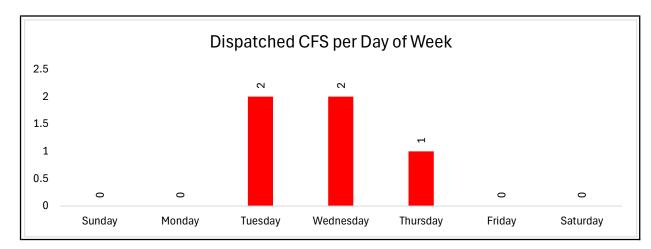

|
|                             | Unit SubTotal                               | 24                  |    |             |         |

### **Persia Fire Department**











### For PERSIA FD 07/01/2024 00:00 - 07/31/2024 23:59

| DUMPSTER/TRASH FII | RE        | 1  | 7.14%               |  |
|--------------------|-----------|----|---------------------|--|
| LANDING ZONE REQU  | EST       | 2  | 14.29%              |  |
| MVC-INJURIES       |           | 6  | 42.86%              |  |
| OUTSIDE FIRE       |           | 1. | 7.14%               |  |
| STRUCTURE FIRE-RES | SIDENTIAL | 1  | 7.14%               |  |
| WILDLAND FIRE      |           | 3  | 21.43%              |  |
| Total Records For  | PERSIA FD | 14 | Group/Total 100.00% |  |

### **Rogersville Fire Department**











### For ROGERSVILLE FD 07/01/2024 00:00 - 07/31/2024 23:59

|   | FIRE ALARM-R      |                | 1 |              | 20.00%  |
|---|-------------------|----------------|---|--------------|---------|
| _ | MVC-INJURIES      |                | 3 | Curry /Tatal | 60.00%  |
| I | Total Records For | ROGERSVILLE FD | 5 | Group/Total  | 100.00% |

# **Stanley Valley Fire Department**











### For STANLEY VALLEY FD 07/01/2024 00:00 - 07/31/2024 23:59

| CARDIAC AF        | RREST                      |   | 1  |             | 6.25%   |
|-------------------|----------------------------|---|----|-------------|---------|
| DEATH INVE        | STIGATION                  |   | 1  |             | 6.25%   |
| FIRE ALARM        | I-COMMERCIAL               |   | 1  |             | 6.25%   |
|