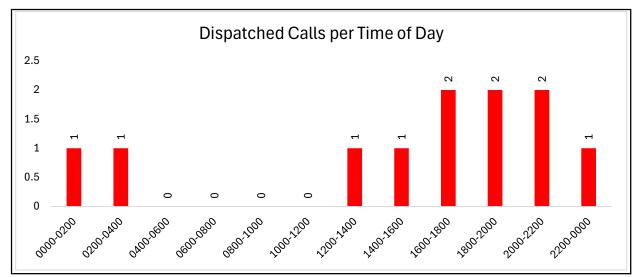

-|---------|
| FIRE ALARM        | I-COMMERCIAL      | 4  |             | 17.39%  |
| FIRE ALARM        | I-RESIDENTIAL     | 2  |             | 8.70%   |
| LANDING ZO        | NE REQUEST        | 2  |             | 8.70%   |
| MISSING PEI       | RSON              | 1  |             | 4.35%   |
| MVC-INJURIE       | ES                | 7  |             | 30.43%  |
| SMOKE INVE        | ESTIGATION        | 1  |             | 4.35%   |
| STRUCTURE         | FIRE-COMMERCIAL   | 1  |             | 4.35%   |
| STRUCTURE         | FIRE-RESIDENTIAL  | 3  |             | 13.04%  |
| VEHICLE FIR       | RE                | 1  |             | 4.35%   |
| Total Records For | CARTERS VALLEY FD | 23 | Group/Total | 100.00% |

## **Church Hill Fire Department**

Average Time CFS/Dispatch - 0:41











#### For CHURCH HILL FD 07/01/2024 00:00 - 07/31/2024 23:59

|               | CARBON MONOXIDE ALARM     | 1  |             | 9.09%   |
|---------------|---------------------------|----|-------------|---------|
|               | CARDIAC ARREST            | 1  |             | 9.09%   |
|               | LANDING ZONE REQUEST      | 1  |             | 9.09%   |
|               | MVC-INJURIES              | 4  |             | 36.36%  |
|               | OUTSIDE TANK FIRE         | 2  |             | 18.18%  |
|               | STRUCTURE FIRE-COMMERCIAL | 1  |             | 9.09%   |
|               | VEHICLE FIRE              | 1  |             | 9.09%   |
| Total Records | For CHURCH HILL FD        | 11 | Group/Total | 100.00% |

# **Clinch Valley Fire Department**

Average Time CFS/Dispa