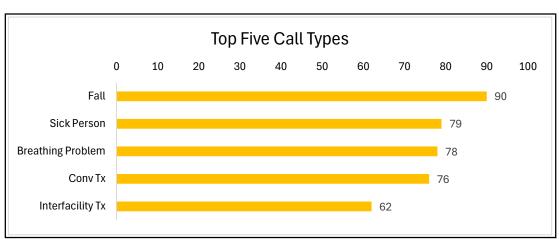

#### For HAWKINS COUNTY EMS 07/01/2024 00:00 - 07/31/2024 23:59

| 1 01 11AVVICING COCINT 1 EIVIG 01/01/2024 00:00 - 01 | 170 17202 + 20.00 |        |
|------------------------------------------------------|-------------------|--------|
| 911 UNKNOWN                                          | 1                 | 0.13%  |
| ABDOMINAL PAIN                                       | 32                | 4.06%  |
| ALLERGIC REACTION                                    | 5                 | 0.63%  |
| ASSAULT                                              | 2                 | 0.25%  |
| BACK PAIN                                            | 15                | 1.90%  |
| BLEEDING                                             | 16                | 2.03%  |
| BREATHING PROBLEM                                    | 78                | 9.89%  |
| BURN                                                 | 1                 | 0.13%  |
| CARDIAC ARREST                                       | 7                 | 0.89%  |
| CHEST PAIN                                           | 43                | 5.45%  |
| CHOKING                                              | 3                 | 0.38%  |
| CITIZEN ASSIST                                       | 1                 | 0.13%  |
| CONVALESCENT TRANSPORT                               | 76                | 9.63%  |
| DEATH INVESTIGATION                                  | 10                | 1.27%  |
| DIABETIC PROBLEM                                     | 22                | 2.79%  |
| DISTURBANCE                                          | 3                 | 0.38%  |
| DOMESTIC DISTURBANCE                                 | 2                 | 0.25%  |
| DROWNING INCIDENT                                    | 1                 | 0.13%  |
| EMS MUTUAL AID                                       | 3                 | 0.38%  |
| FALL                                                 | 90                | 11.41% |
| FARMING ACCIDENT                                     | 1                 | 0.13%  |
| HAZARDOUS MATERIALS INCIDENT                         | 1                 | 0.13%  |
| HEADACHE                                             | 2                 | 0.25%  |
| HEART PROBLEM                                        | 17                | 2.15%  |
| HEAT EXPOSURE                                        | 6                 | 0.76%  |
| INTERFACILITY TRANSFER                               | 62                | 7.86%  |
| JUVENILE INCIDENT                                    | 1                 | 0.13%  |
| LIFTING ASSISTANCE                                   | 19                | 2.41%  |
| MEDICAL ALARM                                        | 10                | 1.27%  |
| MENTALLY ILL PERSON                                  | 1                 | 0.13%  |
| MISSING PERSON                                       | 1                 | 0.13%  |
| MVC-ENTRP/EJEC                                       | 1                 | 0.13%  |
| MVC-INJURIES                                         | 32                | 4.06%  |
| MVC-NO INJURIES                                      | 3                 | 0.38%  |

| OVERDOSE/POISONING                   | 8   |             | 1.01%   |
|--------------------------------------|-----|-------------|---------|
| PREGNANCY                            | 2   |             | 0.25%   |
| PUBLIC SERVICE STANDBY               | 1   |             | 0.13%   |
| SCHEDULED PATIENT TRANSPORT          | 37  |             | 4.69%   |
| SEIZURES                             | 19  |             | 2.41%   |
| SHOOTING INCIDENT                    | 1   |             | 0.13%   |
| SICK PERSON                          | 79  |             | 10.01%  |
| STROKE                               | 22  |             | 2.79%   |
| STRUCTURE FIRE-COMMERCIAL            | 1   |             | 0.13%   |
| STRUCTURE FIRE-RESIDENTIAL           | 8   |             | 1.01%   |
| SUICIDAL PERSON                      | 7   |             | 0.89%   |
| TRAUMATIC INJURY                     | 2   |             | 0.25%   |
| UNCONSCIOUS                          | 26  |             | 3.30%   |
| UNKNOWN MEDICAL PROBLEM              | 5   |             | 0.63%   |
| WATERCRAFT IN DISTRESS               | 1   |             | 0.13%   |
| WELFARE CHECK                        | 2   |             | 0.25%   |
| Total Records For HAWKINS COUNTY EMS | 789 | Group/Total | 100.00% |