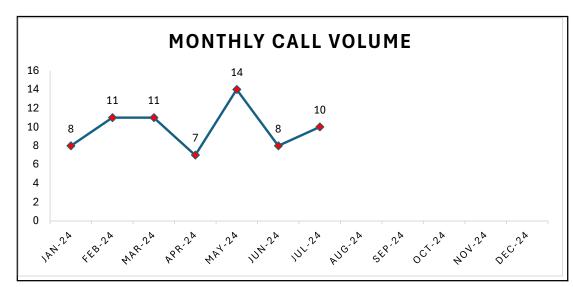

# **Service Level Benchmarks and Volume Trends - July 2024**

| 105% | 100%   | 100%   |        | 99.94%  | 99.95%  | 99.95%  | 100.00% |
|------|--------|--------|--------|---------|---------|---------|---------|
| 100% | 10070  | 10070  | 99.34% | 99.9470 | 99.9370 | 99.9370 | 100.00% |
| 95%  |        |        |        |         |         |         |         |
|      | 90%    | 90%    | 90%    | 90%     | 90%     | 90%     | 90%     |
| 90%  | •      | •      | •      |         |         |         | -       |
| 85%  |        | ı      | ı      | ı       | ı       | ı       | 1       |
|      | Jan-24 | Feb-24 | Mar-24 | Apr-24  | May-24  | Jun-24  | Jul-24  |

| Trend Table                          |         |         |         |               |           |  |
|--------------------------------------|---------|---------|---------|---------------|-----------|--|
| Average Daily Calls                  | Jul-24  | Jun-24  | Jul-23  | Last<br>Month | Last Year |  |
| 911                                  | 1802    | 1867    | 2481    | 3.54%         | 32%       |  |
| Text-2-911                           | 24      | 27      | 0       | 11.70%        | 0%        |  |
| Non-Emergency                        | 3966    | 3604    | 4061    | 9.56%         | 2%        |  |
| Outgoing                             | 2030    | 1785    | 2299    | 12.84%        | 12%       |  |
| 911 Calls Answered within 15 Seconds | 100.00% | 99.95%  | 100.00% | 0.05%         | 100.00%   |  |
| 911 Calls Answered within 20 Seconds | 100%    | 100.00% | 100.00% | 0.00%         | 100.00%   |  |