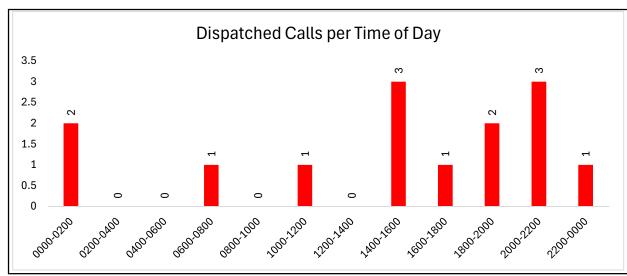

ISONING          | CFS                                         | 1                   |    |             |         |
| SCHEDULED PATIENT TRANSPORT | CFS                                         | 1                   |    |             |         |
| SICK PERSON                 | CFS                                         | 1                   |    |             |         |
| STROKE                      | CFS                                         | 2                   |    |             |         |
| UNCONSCIOUS                 | CFS                                         | 3                   |    |             |         |
|                             | Unit SubTotal                               | 24                  |    |             |         |

### **Persia Fire Department**











### For PERSIA FD 07/01/2024 00:00 - 07/31/2024 23:59

| DUMPSTER/TRASH FII | RE        | 1  | 7.14%               |  |
|--------------------|-----------|----|---------------------|--|
| LANDING ZONE REQU  | EST       | 2  | 14.29%              |  |
| MVC-INJURIES       |           | 6  | 42.86%              |  |
| OUTSIDE FIRE       |           | 1. | 7.14%               |  |
| STRUCTURE FIRE-RES | SIDENTIAL | 1  | 7.14%               |  |
| WILDLAND FIRE      |           | 3  | 21.43%              |  |
| Total Records For  | PERSIA FD | 14 | Group/Total 100.00% |  |

### **Rogersville Fire Department**











### For ROGERSVILLE FD 07/01/2024 00:00 - 07/31/2024 23:59

|   | FIRE ALARM-R      |                | 1 |              | 20.00%  |
|---|-------------------|----------------