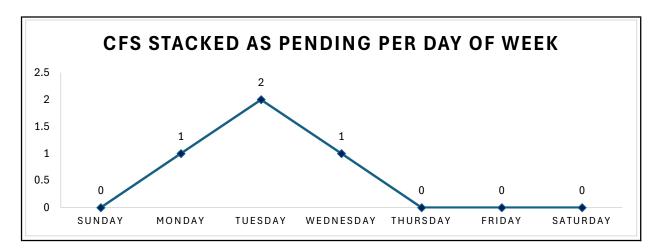

| 3         | 4.35%               |
| ROADWAY HAZARD                   | 2         | 2.90%               |
| SUICIDAL PERSON                  | 2         | 2.90%               |
| SUSPICIOUS ACTIVITY              | 3         | 4.35%               |
| TRAFFIC STOP                     | 3         | 4.35%               |
| TRESPASSING                      | 1         | 1.45%               |
| UNCONSCIOUS                      | 1         | 1.45%               |
| UNKNOWN MEDICAL PROBLEM          | 1         | 1.45%               |
| WARRANT SERVICE                  | 1         | 1.45%               |
| WELFARE CHECK                    | 2         | 2.90%               |
| Total Records For ROGERSVILLE PD | <b>69</b> | Group/Total 100.00% |

# **Surgoinsville Police Department**











#### For SURGOINSVILLE PD 07/01/2024 00:00 - 07/31/2024 23:59

| ANIMAL COMPLA     | NNT              | 4  | 1             | 5.48%          |  |
|-------------------|------------------|----|---------------|----------------|--|
| ATTEMPT TO CC     | NTACT            | 1  |               | 1.37%          |  |
| CHEST PAIN        |                  | 1  |               | 1.37%          |  |
| DISTURBANCE       |                  | 3  | 3             | 4.11%          |  |
| FOLLOW UP         |                  | 4  | 1             | 5.48%          |  |
| FRAUD             |                  | 1  |               | 1.37%          |  |
| LE INFORMATION    | N                | 10 | )             | 13.70%         |  |
| MVC-NO INJURIE    | S                | 4  | 1             | 5.48%          |