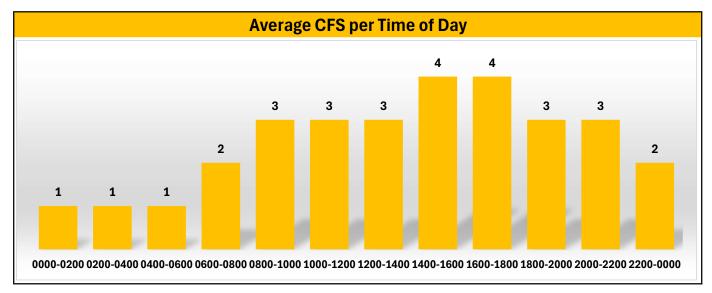

| 29              | 12.72%             |
| Tuesday                                   | 47              | 20.61%             |
| Wednesday                                 | 33              | 14.47%             |
| Thursday                                  | 31              | 13.60%             |
| Friday                                    | 39              | 17.11%             |
| Saturday                                  | 31              | 13.60%             |
| TOTAL                                     | 228             | 100.00%            |



# **EMS Stats**



| Agency             | July CFS | % Total |
|--------------------|----------|---------|
| Hawkins County EMS | 789      | 19.66%  |
| AirMed Request     | 24       | 0.60%   |
| TOTAL              | 813      | 20.26%  |



| Total CAD Dispatched Calls by Day of Week |                 |                    |
|-------------------------------------------|-----------------|--------------------|
| Day of Week                               | Number of Calls | % of Calls per Day |
| Sunday                                    | 89              | 10.95%             |
| Monday                                    | 126             | 15.50%             |
| Tuesday                                   | 127             | 15.62%             |
| Wednesday                                 | 159             | 19.56%             |
| Thursday                                  | 104             | 12.79%             |
| Friday                                    | 108             | 13.28%             |
| Saturday