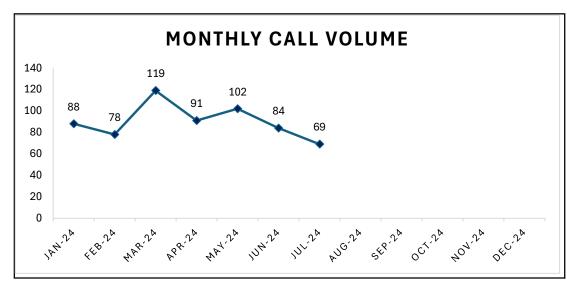

| Trend Table                          |         |         |         |               |           |  |
|--------------------------------------|---------|---------|---------|---------------|-----------|--|
| Average Daily Calls                  | Jul-24  | Jun-24  | Jul-23  | Last<br>Month | Last Year |  |
| 911                                  | 1802    | 1867    | 2481    | 3.54%         | 32%       |  |
| Text-2-911                           | 24      | 27      | 0       | 11.70%        | 0%        |  |
| Non-Emergency                        | 3966    | 3604    | 4061    | 9.56%         | 2%        |  |
| Outgoing                             | 2030    | 1785    | 2299    | 12.84%        | 12%       |  |
| 911 Calls Answered within 15 Seconds | 100.00% | 99.95%  | 100.00% | 0.05%         | 100.00%   |  |
| 911 Calls Answered within 20 Seconds | 100%    | 100.00% | 100.00% | 0.00%         | 100.00%   |  |