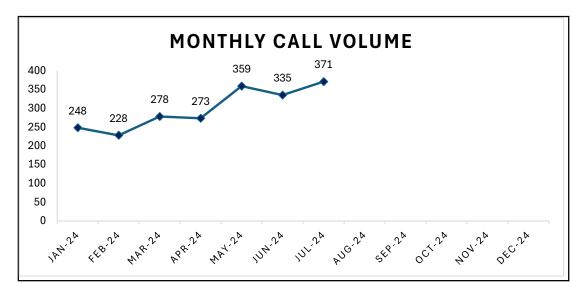

| Trend Table                          |         |         |         |               |           |  |
|--------------------------------------|---------|---------|---------|---------------|-----------|--|
| Average Daily Calls                  | Jul-24  | Jun-24  | Jul-23  | Last<br>Month | Last Year |  |
| 911                                  | 1802    | 1867    | 2481    | 3.54%         | 32%       |  |
| Text-2-911                           | 24      | 27      | 0       | 11.70%        | 0%        |  |
| Non-Emergency                        | 3966    | 3604    | 4061    | 9.56%         | 2%        |  |
| Outgoing                             | 2030    | 1785    | 2299    | 12.84%        | 12%       |  |
| 911 Calls Answered within 15 Seconds | 100.00% | 99.95%  | 100.00% | 0.05%         | 100.00%   |  |
| 911 Calls Answered within 20 Seconds | 100%    | 100.00% | 100.00% | 0.00%         | 100.00%   |  |