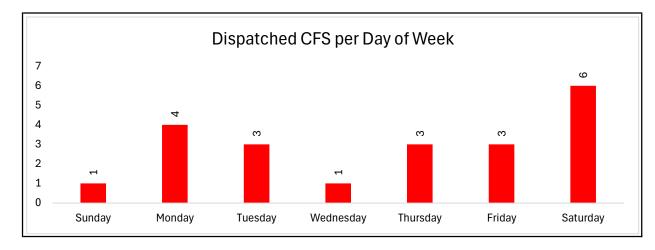

| 2  | 14.29%              |  |
| MVC-INJURIES       |           | 6  | 42.86%              |  |
| OUTSIDE FIRE       |           | 1. | 7.14%               |  |
| STRUCTURE FIRE-RES | SIDENTIAL | 1  | 7.14%               |  |
| WILDLAND FIRE      |           | 3  | 21.43%              |  |
| Total Records For  | PERSIA FD | 14 | Group/Total 100.00% |  |

### **Rogersville Fire Department**











### For ROGERSVILLE FD 07/01/2024 00:00 - 07/31/2024 23:59

|   | FIRE ALARM-R      |                | 1 |              | 20.00%  |
|---|-------------------|----------------|---|--------------|---------|
| _ | MVC-INJURIES      |                | 3 | Curry /Tatal | 60.00%  |
| I | Total Records For | ROGERSVILLE FD | 5 | Group/Total  | 100.00% |

# **Stanley Valley Fire Department**











### For STANLEY VALLEY FD 07/01/2024 00:00 - 07/31/2024 23:59

| CARDIAC AF        | RREST                      |   | 1  |             | 6.25%   |
|-------------------|----------------------------|---|----|-------------|---------|
| DEATH INVE        | STIGATION                  |   | 1  |             | 6.25%   |
| FIRE ALARM        | I-COMMERCIAL               |   | 1  |             | 6.25%   |
| MISSING PE        | RSON                       |   | 2  |             | 12.50%  |
| MVC-ENTRP         | /EJEC                      |   | 1  |             | 6.25%   |
| MVC-INJURI        | ES                         |   | 2  |             | 12.50%  |
| OUTSIDE FII       | RE                         |   | 1  |             | 6.25%   |
| SEVERE WE         | ATHER INCIDENT             |   | 1  |