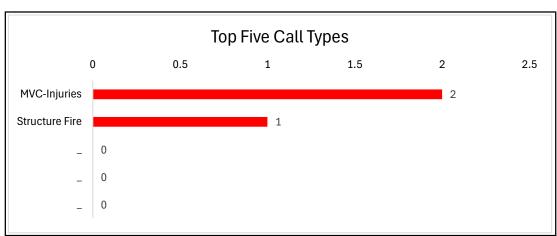

### For ROGERSVILLE FD 07/01/2024 00:00 - 07/31/2024 23:59

|   | FIRE ALARM-R      |                | 1 |              | 20.00%  |
|---|-------------------|----------------|---|--------------|---------|
| _ | MVC-INJURIES      |                | 3 | Curry /Tatal | 60.00%  |
| I | Total Records For | ROGERSVILLE FD | 5 | Group/Total  | 100.00% |