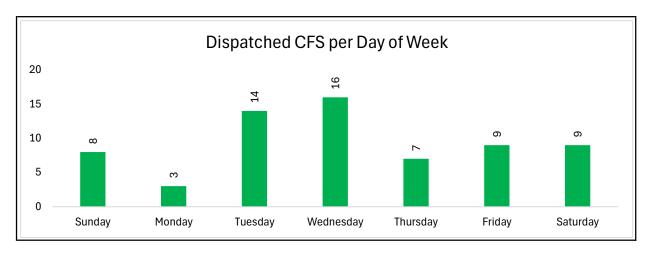

| Total CAD Dispatched Calls by Day of Week |                 |                    |
|-------------------------------------------|-----------------|--------------------|
| Day of Week                               | Number of Calls | % of Calls per Day |
| Sunday                                    | 272             | 9.93%              |
| Monday                                    | 426             | 15.55%             |
| Tuesday                                   | 490             | 17.88%             |
| Wednesday                                 | 488             | 17.81%             |
| Thursday                                  | 357             | 13.03%             |
| Friday                                    | 378             | 13.80%             |
| Saturday                                  | 329             | 12.01%             |
| TOTAL                                     | 2740            | 100.00%            |