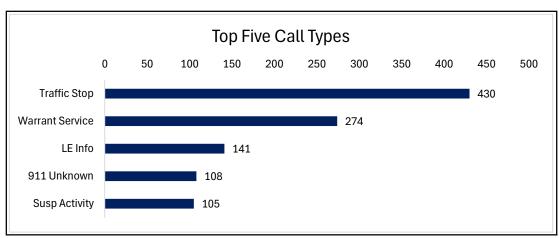

#### For HAWKINS COUNTY SO 07/01/2024 00:00 - 07/31/2024 23:59

| 911 UNKNOWN            | 108 | 5.24% |
|------------------------|-----|-------|
| ABDOMINAL PAIN         | 1   | 0.05% |
| ANIMAL BITE            | 1   | 0.05% |
| ANIMAL COMPLAINT       | 82  | 3.97% |
| ASSAULT                | 11  | 0.53% |
| ATTEMPT TO CONTACT     | 16  | 0.78% |
| BACK PAIN              | 1   | 0.05% |
| BLEEDING               | 1   | 0.05% |
| BURGLARY-DELAYED       | 7   | 0.34% |
| BURGLARY-IN PROGRESS   | 5   | 0.24% |
| CARBON MONOXIDE ALARM  | 1   | 0.05% |
| CARDIAC ARREST         | 4   | 0.19% |
| CHILD ABUSE            | 1   | 0.05% |
| CHILD CUSTODY PROBLEM  | 5   | 0.24% |
| CONVALESCENT TRANSPORT | 1   | 0.05% |
| DEATH INVESTIGATION    | 10  | 0.48% |
| DIABETIC PROBLEM       | 1   | 0.05% |
| DISTURBANCE            | 64  | 3.10% |
| DISTURBANCE W/WEAPON   | 9   | 0.44% |
| DOMESTIC DISTURBANCE   | 40  | 1.94% |
| DROWNING INCIDENT      | 1   | 0.05% |
| DRUG RELATED INCIDENT  | 4   | 0.19% |
| ESCORT                 | 50  | 2.42% |
| FALL                   | 1   | 0.05% |
| FARMING ACCIDENT       | 1   | 0.05% |
| FOLLOW UP              | 89  | 4.31% |
| FRAUD                  | 11  | 0.53% |
| HARASSMENT             | 20  | 0.97% |
| HEART PROBLEM          | 1   | 0.05% |
| IDENTITY THEFT         | 5   | 0.24% |
| JUVENILE INCIDENT      | 20  | 0.97% |
| KIDNAPPING             | 1   | 0.05% |

| LE ALARM-COMMERCIAL          | 12  | 0.58%  |
|------------------------------|-----|--------|
| LE ALARM-PANIC               | 8   | 0.39%  |
| LE ALARM-RESIDENTIAL         | 16  | 0.78%  |
| LE INFORMATION               | 141 | 6.83%  |
| LE MUTUAL AID                | 2   | 0.10%  |
| LOST/FOUND PROPERTY          | 2   | 0.10%  |
| MISSING PERSON               | 7   | 0.34%  |
| MOTORIST ASSIST              | 31  | 1.50%  |
| MVC-ENTRP/EJEC               | 1   | 0.05%  |
| MVC-INJURIES                 | 27  | 1.31%  |
| MVC-NO INJURIES              | 42  | 2.04%  |
| MVC-NO INJURIES (COMMERCIAL) | 1   | 0.05%  |
| NOISE COMPLAINT              | 29  | 1.41%  |
| OUTSIDE FIRE                 | 1   | 0.05%  |
| OVERDOSE/POISONING           | 4   | 0.19%  |
| PATROL/PREMISE CHECK         | 28  | 1.36%  |
| PROWLER                      | 1   | 0.05%  |
| PUBLIC SERVICE STANDBY       | 1   | 0.05%  |
| PURSUIT                      | 7   | 0.34%  |
| RECKLESS DRIVER              | 56  | 2.71%  |
| ROADWAY HAZARD               | 46  | 2.23%  |
| SEIZURES                     | 1   | 0.05%  |
| SEVERE WEATHER INCIDENT      | 12  | 0.58%  |
| SHOOTING INCIDENT            | 2   | 0.10%  |
| SICK PERSON                  | 2   | 0.10%  |
| SMOKE INVESTIGATION          | 1   | 0.05%  |
| STOLEN VEHICLE               | 28  | 1.36%  |
| STRUCTURE FIRE-COMMERCIAL    | 1   | 0.05%  |
| STRUCTURE FIRE-RESIDENTIAL   | 9   | 0.44%  |
| SUICIDAL PERSON              | 12  | 0.58%  |
| SUICIDAL PERSON W/WEAPON     | 4   | 0.19%  |
| SUSPICIOUS ACTIVITY          | 105 | 5.09%  |
| TEST ENTRY                   | 2   | 0.10%  |
| THEFT                        | 36  | 1.75%  |
| TRAFFIC STOP                 | 430 | 20.84% |

| TRESPASSING       |                   | 26   |             | 1.26%   |
|-------------------|-------------------|------|-------------|---------|
| UNCONSCIOUS       |                   | 2    |             | 0.10%   |
| UNKNOWN LE PRO    | DBLEM             | 1    |             | 0.05%   |
| UNKNOWN ORIGIN    | I FIRE            | 1    |             | 0.05%   |
| VANDALISM         |                   | 19   |             | 0.92%   |
| VEHICLE FIRE      |                   | 1    |             | 0.05%   |
| WARRANT SERVIC    | E                 | 274  |             | 13.28%  |
| WELFARE CHECK     |                   | 56   |             | 2.71%   |
| WILDLAND FIRE     |                   | 2    |             | 0.10%   |
| Total Records For | HAWKINS COUNTY SO | 2063 | Group/Total | 100.00% |