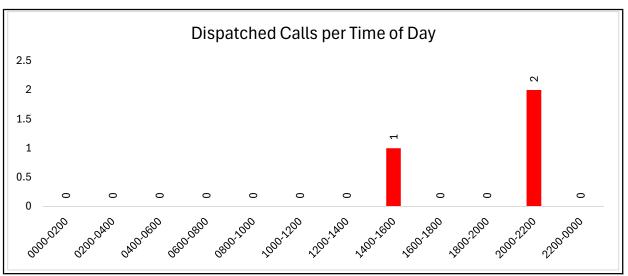

### For ROGERSVILLE FD 07/01/2024 00:00 - 07/31/2024 23:59

|   | FIRE ALARM-R      |                | 1 |              | 20.00%  |
|---|-------------------|----------------|---|--------------|---------|
| _ | MVC-INJURIES      |                | 3 | Curry /Tatal | 60.00%  |
| I | Total Records For | ROGERSVILLE FD | 5 | Group/Total  | 100.00% |