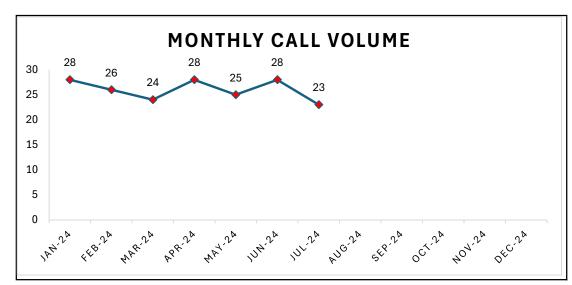

| Trend Table                          |         |         |         |               |           |  |
|--------------------------------------|---------|---------|---------|---------------|-----------|--|
| Average Daily Calls                  | Jul-24  | Jun-24  | Jul-23  | Last<br>Month | Last Year |  |
| 911                                  | 1802    | 1867    | 2481    | 3.54%         | 32%       |  |
| Text-2-911                           | 24      | 27      | 0       | 11.70%        | 0%        |  |
| Non-Emergency                        | 3966    | 3604    | 4061    | 9.56%         | 2%        |  |
| Outgoing                             | 2030    | 1785    | 2299    | 12.84%        | 12%       |  |
| 911 Calls Answered within 15 Seconds | 100.00% | 99.95%  | 100.00% | 0.05%         | 100.00%   |  |
| 911 Calls Answered within 20 Seconds | 100%    | 100.00% | 100.00% | 0.00%         | 100.00%   |  |