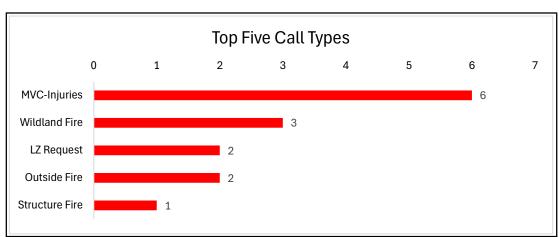

# **Bulls Gap Fire Department**

Average Time CFS/Dispatch - 0:26

#### For BULLS GAP FD 07/01/2024 00:00 - 07/31/2024 23:59

| BREATHING PROBLEM          |        | 1  |             | 3.45%   |
|----------------------------|--------|----|-------------|---------|
| CARBON MONOXIDE ALARM      |        | 1  |             | 3.45%   |
| CARDIAC ARREST             |        | 1  |             | 3.45%   |
| CHOKING                    |        | 1  |             | 3.45%   |
| FALL                       |        | 1  |             | 3.45%   |
| FIRE ALARM-RESIDENTIAL     |        | 1  |             | 3.45%   |
| LANDING ZONE REQUEST       |        | 4  |             | 13.79%  |
| LIFTING ASSISTANCE         |        | 1  |             | 3.45%   |
| MVC-INJURIES               |        | 7  |             | 24.14%  |
| OUTSIDE FIRE               |        | 3  |             | 10.34%  |
| SMOKE INVESTIGATION        |        | 1  |             | 3.45%   |
| STRUCTURE FIRE-RESIDENTIAL |        | 3  |             | 10.34%  |
| VEHICLE FIRE               |        | 1  |             | 3.45%   |
| WILDLAND FIRE              |        | 3  |             | 10.34%  |
| Total Records For BULLS 0  | GAP FD | 29 | Group/Total | 100.00% |

#### For CARTERS VALLEY FD 07/01/2024 00:00 - 07/31/2024 23:59

| FARMING AC        | CCIDENT           | 1  |             | 4.35%   |
|-------------------|-------------------|----|-------------|---------|
| FIRE ALARM        | I-COMMERCIAL      | 4  |             | 17.39%  |
| FIRE ALARM        | I-RESIDENTIAL     | 2  |             | 8.70%   |
| LANDING ZO        | NE REQUEST        | 2  |             | 8.70%   |
| MISSING PEI       | RSON              | 1  |             | 4.35%   |
| MVC-INJURIE       | ES                | 7  |             | 30.43%  |
| SMOKE INVE        | ESTIGATION        | 1  |             | 4.35%   |
| STRUCTURE         | FIRE-COMMERCIAL   | 1  |             | 4.35%   |
| STRUCTURE         | FIRE-RESIDENTIAL  | 3  |             | 13.04%  |
| VEHICLE FIR       | RE                | 1  |             | 4.35%   |
| Total Records For | CARTERS VALLEY FD | 23 | Group/Total | 100.00% |

#### For GOSHEN VALLEY FD 07/01/2024 00:00 - 07/31/2024 23:59

| FIRE ALARM-RE     | SIDENTIAL        | 1  |             | 10.00%  |
|-------------------|------------------|----|-------------|---------|
| LANDING ZONE      | REQUEST          | 1  |             | 10.00%  |
| MVC-INJURIES      |                  | 7  |             | 70.00%  |
| STRUCTURE FIF     | RE-RESIDENTIAL   | 1  |             | 10.00%  |
| Total Records For | GOSHEN VALLEY FD | 10 | Group/Total | 100.00% |

### For PERSIA FD 07/01/2024 00:00 - 07/31/2024 23:59

| DUMPSTER/TRASH FII | RE        | 1  | 7.14%               |  |
|--------------------|-----------|----|---------------------|--|
| LANDING ZONE REQU  | EST       | 2  | 14.29%              |  |
| MVC-INJURIES       |           | 6  | 42.86%              |  |
| OUTSIDE FIRE       |           | 1. | 7.14%               |  |
| STRUCTURE FIRE-RES | SIDENTIAL | 1  | 7.14%               |  |
| WILDLAND FIRE      |           | 3  | 21.43%              |  |
| Total Records For  | PERSIA FD | 14 | Group/Total 100.00% |  |