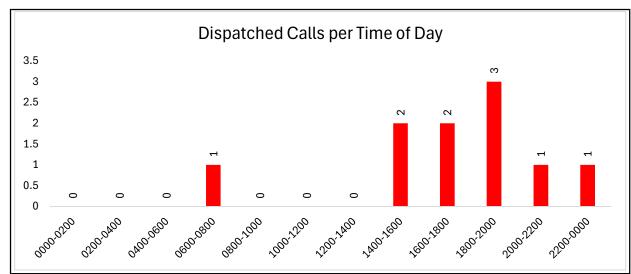

### For MOUNT CARMEL FD 07/01/2024 00:00 - 07/31/2024 23:59

| BREATHING PROBLEM           | 5.1. 5, ii iiii 2 1 5 6, 7 6 1, 2 6 2 1 6 6 | .00 017017202120100 | 2  |             | 15.38%  |
|-----------------------------|---------------------------------------------|---------------------|----|-------------|---------|
| LANDING ZONE REQUES         | ST                                          |                     | 1  |             | 7.69%   |
| MVC-INJURIES                |                                             |                     | 3  |             | 23.08%  |
| STRUCTURE FIRE-COM          | MERCIAL                                     |                     | 1  |             | 7.69%   |
| STRUCTURE FIRE-RESI         | DENTIAL                                     |                     | 2  |             | 15.38%  |
| UNCONSCIOUS                 |                                             |                     | 1  |             | 7.69%   |
| UNKNOWN ORIGIN FIRE         |                                             |                     | 1  |             | 7.69%   |
| WILDLAND FIRE               |                                             |                     | 2  |             | 15.38%  |
| Total Records For           | MOUNT CARMEL FD                             |                     | 13 | Group/Total | 100.00% |
| FR18                        |                                             |                     |    |             |         |
| ABDOMINAL PAIN              | CFS                                         | 2                   |    |             |         |
| BLEEDING                    | CFS                                         | 1                   |    |             |         |
| BREATHING PROBLEM           | CFS                                         | 3                   |    |             |         |
| CHEST PAIN                  | CFS                                         | 3                   |    |             |         |
| FALL                        | CFS                                         | 4                   |    |             |         |
| HEART PROBLEM               | CFS                                         | 2                   |    |             |         |
| MEDICAL ALARM               | CFS                                         | 1                   |    |             |         |
| OVERDOSE/POISONING          | CFS                                         | 1                   |    |             |         |
| SCHEDULED PATIENT TRANSPORT | CFS                                         | 1                   |    |             |         |
| SICK PERSON                 | CFS                                         | 1                   |    |             |         |
| STROKE                      | CFS                                         | 2                   |    |             |         |
| UNCONSCIOUS                 | CFS                                         | 3                   |    |             |         |
|                             | Unit SubTotal                               | 24                  |    |             |         |