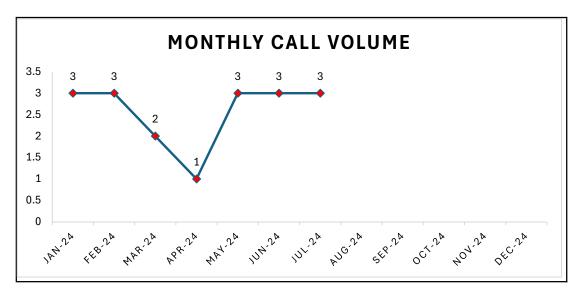

# **Service Level Benchmarks and Volume Trends - July 2024**

| 105% | 100%   | 100%   |        | 99.94%  | 99.95%  | 99.95%  | 100.00% |
|------|--------|--------|--------|---------|---------|---------|---------|
| 100% | 10070  | 10070  | 99.34% | 99.9470 | 99.9370 | 99.9370 | 100.00% |
| 95%  |        |        |        |         |         |         |         |
|      | 90%    | 90%    | 90%    | 90%     | 90%     | 90%     | 90%     |
| 90%  | •      | •      | •      |         |         |         | -       |
| 85%  |        | ı      | ı      | ı       | ı       | ı       | 1       |
|      | Jan-24 | Feb-24 | Mar-24 | Apr-24  | May-24  | Jun-24  | Jul-24  |