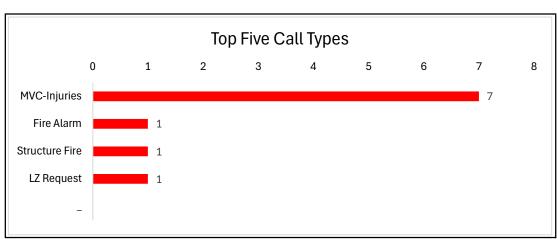

### For MOUNT CARMEL FD 07/01/2024 00:00 - 07/31/2024 23:59

| BREATHING PROBLEM           | 5.1. 5, ii iiii 2 1 5 6, 7 6 1, 2 6 2 1 6 6 | .00 017017202120100 | 2  |             | 15.38%  |
|-----------------------------|---------------------------------------------|---------------------|----|-------------|---------|
| LANDING ZONE REQUES         | ST                                          |                     | 1  |             | 7.69%   |
| MVC-INJURIES                |                                             |                     | 3  |             | 23.08%  |
| STRUCTURE FIRE-COM          | MERCIAL                                     |                     | 1  |             | 7.69%   |
| STRUCTURE FIRE-RESI         | DENTIAL                                     |                     | 2  |             | 15.38%  |
| UNCONSCIOUS                 |                                             |                     | 1  |             | 7.69%   |
| UNKNOWN ORIGIN FIRE         |                                             |                     | 1  |             | 7.69%   |
| WILDLAND FIRE               |                                             |                     | 2  |             | 15.38%  |
| Total Records For           | MOUNT CARMEL FD                             |                     | 13 | Group/Total | 100.00% |
| FR18                        |                                             |                     |    |             |         |
| ABDOMINAL PAIN              | CFS                                         | 2                   |    |             |         |
| BLEEDING                    | CFS                                         | 1                   |    |             |         |
| BREATHING PROBLEM           | CFS                                         | 3                   |    |             |         |
| CHEST PAIN                  | CFS                                         | 3                   |    |             |         |
| FALL                        | CFS                                         | 4                   |    |             |         |
| HEART PROBLEM               | CFS                                         | 2                   |    |             |         |
| MEDICAL ALARM               | CFS                                         | 1                   |    |             |         |
| OVERDOSE/POISONING          | CFS                                         | 1                   |    |             |         |
| SCHEDULED PATIENT TRANSPORT | CFS                                         | 1                   |    |             |         |
| SICK PERSON                 | CFS                                         | 1                   |    |             |         |
| STROKE                      | CFS                                         | 2                   |    |             |         |
| UNCONSCIOUS                 | CFS                                         | 3                   |    |             |         |
|                             | Unit SubTotal                               | 24                  |    |             |         |