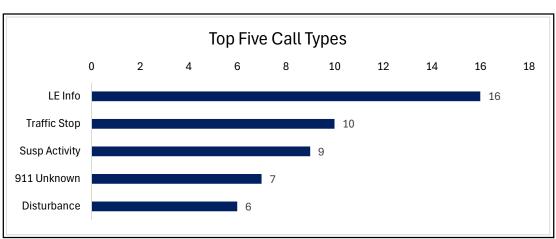

| LE ALARM-COMMERCIAL          | 12  | 0.58%  |
|------------------------------|-----|--------|
| LE ALARM-PANIC               | 8   | 0.39%  |
| LE ALARM-RESIDENTIAL         | 16  | 0.78%  |
| LE INFORMATION               | 141 | 6.83%  |
| LE MUTUAL AID                | 2   | 0.10%  |
| LOST/FOUND PROPERTY          | 2   | 0.10%  |
| MISSING PERSON               | 7   | 0.34%  |
| MOTORIST ASSIST              | 31  | 1.50%  |
| MVC-ENTRP/EJEC               | 1   | 0.05%  |
| MVC-INJURIES                 | 27  | 1.31%  |
| MVC-NO INJURIES              | 42  | 2.04%  |
| MVC-NO INJURIES (COMMERCIAL) | 1   | 0.05%  |
| NOISE COMPLAINT              | 29  | 1.41%  |
| OUTSIDE FIRE                 | 1   | 0.05%  |
| OVERDOSE/POISONING           | 4   | 0.19%  |
| PATROL/PREMISE CHECK         | 28  | 1.36%  |
| PROWLER                      | 1   | 0.05%  |
| PUBLIC SERVICE STANDBY       | 1   | 0.05%  |
| PURSUIT                      | 7   | 0.34%  |
| RECKLESS DRIVER              | 56  | 2.71%  |
| ROADWAY HAZARD               | 46  | 2.23%  |
| SEIZURES                     | 1   | 0.05%  |
| SEVERE WEATHER INCIDENT      | 12  | 0.58%  |
| SHOOTING INCIDENT            | 2   | 0.10%  |
| SICK PERSON                  | 2   | 0.10%  |
| SMOKE INVESTIGATION          | 1   | 0.05%  |
| STOLEN VEHICLE               | 28  | 1.36%  |
| STRUCTURE FIRE-COMMERCIAL    | 1   | 0.05%  |
| STRUCTURE FIRE-RESIDENTIAL   | 9   | 0.44%  |
| SUICIDAL PERSON              | 12  | 0.58%  |
| SUICIDAL PERSON W/WEAPON     | 4   | 0.19%  |
| SUSPICIOUS ACTIVITY          | 105 | 5.09%  |
| TEST ENTRY                   | 2   | 0.10%  |
| THEFT                        | 36  | 1.75%  |
| TRAFFIC STOP                 | 430 | 20.84% |

#### For MOUNT CARMEL PD 07/01/2024 00:00 - 07/31/2024 23:59

| 911 UNKNOWN                       | 7  |             | 7.07%   |
|-----------------------------------|----|-------------|---------|
| ANIMAL COMPLAINT                  | 4  |             | 4.04%   |
| BLEEDING                          | 1  |             | 1.01%   |
| DISTURBANCE                       | 6  |             | 6.06%   |
| ESCORT                            | 1  |             | 1.01%   |
| FALL                              | 1  |             | 1.01%   |
| FOLLOW UP                         | 5  |             | 5.05%   |
| HARASSMENT                        | 2  |             | 2.02%   |
| IDENTITY THEFT                    | 1  |             | 1.01%   |
| LE ALARM-COMMERCIAL               | 2  |             | 2.02%   |
| LE ALARM-RESIDENTIAL              | 1  |             | 1.01%   |
| LE INFORMATION                    | 16 |             | 16.16%  |
| LOST/FOUND PROPERTY               | 1  |             | 1.01%   |
| MEDICAL ALARM                     | 1  |             | 1.01%   |
| MOTORIST ASSIST                   | 1  |             | 1.01%   |
| MVC-INJURIES                      | 3  |             | 3.03%   |
| MVC-NO INJURIES                   | 4  |             | 4.04%   |
| OVERDOSE/POISONING                | 1  |             | 1.01%   |
| PATROL/PREMISE CHECK              | 4  |             | 4.04%   |
| PURSUIT                           | 1  |             | 1.01%   |
| RECKLESS DRIVER                   | 5  |             | 5.05%   |
| ROADWAY HAZARD                    | 2  |             | 2.02%   |
| SEVERE WEATHER INCIDENT           | 1  |             | 1.01%   |
| STOLEN VEHICLE                    | 1  |             | 1.01%   |
| SUSPICIOUS ACTIVITY               | 9  |             | 9.09%   |
| TRAFFIC PROBLEM                   | 1  |             | 1.01%   |
| TRAFFIC STOP                      | 10 |             | 10.10%  |
| TRESPASSING                       | 1  |             | 1.01%   |
| UNCONSCIOUS                       | 1  |             | 1.01%   |
| WELFARE CHECK                     | 5  |             | 5.05%   |
| Total Records For MOUNT CARMEL PD | 99 | Group/Total | 100.00% |