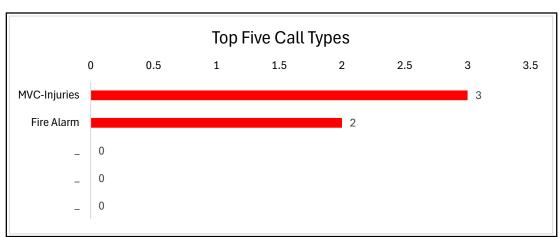

# **Bulls Gap Fire Department**

Average Time CFS/Dispatch - 0:26

# **Carters Valley Fire Department**

Average Time CFS/Dispatch - 0:50

## **Church Hill Fire Department**

Average Time CFS/Dispatch - 0:41

# **Clinch Valley Fire Department**

Average Time CFS/Dispatch - 0:35

# **Goshen Valley Fire Department**

Average Time CFS/Dispatch - 0:59