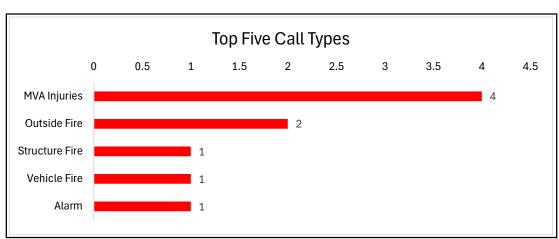

#### For BULLS GAP FD 07/01/2024 00:00 - 07/31/2024 23:59

| BREATHING PROBLEM          |        | 1  |             | 3.45%   |
|----------------------------|--------|----|-------------|---------|
| CARBON MONOXIDE ALARM      |        | 1  |             | 3.45%   |
| CARDIAC ARREST             |        | 1  |             | 3.45%   |
| CHOKING                    |        | 1  |             | 3.45%   |
| FALL                       |        | 1  |             | 3.45%   |
| FIRE ALARM-RESIDENTIAL     |        | 1  |             | 3.45%   |
| LANDING ZONE REQUEST       |        | 4  |             | 13.79%  |
| LIFTING ASSISTANCE         |        | 1  |             | 3.45%   |
| MVC-INJURIES               |        | 7  |             | 24.14%  |
| OUTSIDE FIRE               |        | 3  |             | 10.34%  |
| SMOKE INVESTIGATION        |        | 1  |             | 3.45%   |
| STRUCTURE FIRE-RESIDENTIAL |        | 3  |             | 10.34%  |
| VEHICLE FIRE               |        | 1  |             | 3.45%   |
| WILDLAND FIRE              |        | 3  |             | 10.34%  |
| Total Records For BULLS 0  | GAP FD | 29 | Group/Total | 100.00% |

#### For CHURCH HILL FD 07/01/2024 00:00 - 07/31/2024 23:59

|               | CARBON MONOXIDE ALARM     | 1  |             | 9.09%   |
|---------------|---------------------------|----|-------------|---------|
|               | CARDIAC ARREST            | 1  |             | 9.09%   |
|               | LANDING ZONE REQUEST      | 1  |             | 9.09%   |
|               | MVC-INJURIES              | 4  |             | 36.36%  |
|               | OUTSIDE TANK FIRE         | 2  |             | 18.18%  |
|               | STRUCTURE FIRE-COMMERCIAL | 1  |             | 9.09%   |
|               | VEHICLE FIRE              | 1  |             | 9.09%   |
| Total Records | For CHURCH HILL FD        | 11 | Group/Total | 100.00% |

#### For GOSHEN VALLEY FD 07/01/2024 00:00 - 07/31/2024 23:59

| FIRE ALARM-RE     | SIDENTIAL        | 1  |             | 10.00%  |
|-------------------|------------------|----|-------------|---------|
| LANDING ZONE      | REQUEST          | 1  |             | 10.00%  |
| MVC-INJURIES      |                  | 7  |             | 70.00%  |
| STRUCTURE FIF     | RE-RESIDENTIAL   | 1  |             | 10.00%  |
| Total Records For | GOSHEN VALLEY FD | 10 | Group/Total | 100.00% |

### For LAKEVIEW FD 07/01/2024 00:00 - 07/31/2024 23:59

| CA                | RBON MONOXIDE ALARM                                                                                                                                                                                                                                                                                                                                                                                                                                                                                                                                                                                                                                                                                                                                                                                                                                                                                                                                                                                                                                                                                                                                                                                                                                                                                                                                                                                                                                                                                                                                                                                                                                                                                                                                                                                                                                                                                                                                                                                                                                                                                                            | 1  |             | 4.17%   |
|-------------------|--------------------------------------------------------------------------------------------------------------------------------------------------------------------------------------------------------------------------------------------------------------------------------------------------------------------------------------------------------------------------------------------------------------------------------------------------------------------------------------------------------------------------------------------------------------------------------------------------------------------------------------------------------------------------------------------------------------------------------------------------------------------------------------------------------------------------------------------------------------------------------------------------------------------------------------------------------------------------------------------------------------------------------------------------------------------------------------------------------------------------------------------------------------------------------------------------------------------------------------------------------------------------------------------------------------------------------------------------------------------------------------------------------------------------------------------------------------------------------------------------------------------------------------------------------------------------------------------------------------------------------------------------------------------------------------------------------------------------------------------------------------------------------------------------------------------------------------------------------------------------------------------------------------------------------------------------------------------------------------------------------------------------------------------------------------------------------------------------------------------------------|----|-------------|---------|
| CA                | RDIAC ARREST                                                                                                                                                                                                                                                                                                                                                                                                                                                                                                                                                                                                                                                                                                                                                                                                                                                                                                                                                                                                                                                                                                                                                                                                                                                                                                                                                                                                                                                                                                                                                                                                                                                                                                                                                                                                                                                                                                                                                                                                                                                                                                                   | 1  |             | 4.17%   |
| ELI               | ECTRICAL HAZARD                                                                                                                                                                                                                                                                                                                                                                                                                                                                                                                                                                                                                                                                                                                                                                                                                                                                                                                                                                                                                                                                                                                                                                                                                                                                                                                                                                                                                                                                                                                                                                                                                                                                                                                                                                                                                                                                                                                                                                                                                                                                                                                | 1  |             | 4.17%   |
| FAI               | LL CONTRACTOR OF THE CONTRACTO | 1  |             | 4.17%   |
| FIR               | RE ALARM-RESIDENTIAL                                                                                                                                                                                                                                                                                                                                                                                                                                                                                                                                                                                                                                                                                                                                                                                                                                                                                                                                                                                                                                                                                                                                                                                                                                                                                                                                                                                                                                                                                                                                                                                                                                                                                                                                                                                                                                                                                                                                                                                                                                                                                                           | 1  |             | 4.17%   |
| HE                | ART PROBLEM                                                                                                                                                                                                                                                                                                                                                                                                                                                                                                                                                                                                                                                                                                                                                                                                                                                                                                                                                                                                                                                                                                                                                                                                                                                                                                                                                                                                                                                                                                                                                                                                                                                                                                                                                                                                                                                                                                                                                                                                                                                                                                                    | 1  |             | 4.17%   |
| LAI               | NDING ZONE REQUEST                                                                                                                                                                                                                                                                                                                                                                                                                                                                                                                                                                                                                                                                                                                                                                                                                                                                                                                                                                                                                                                                                                                                                                                                                                                                                                                                                                                                                                                                                                                                                                                                                                                                                                                                                                                                                                                                                                                                                                                                                                                                                                             | 3  |             | 12.50%  |
| MV                | C-INJURIES                                                                                                                                                                                                                                                                                                                                                                                                                                                                                                                                                                                                                                                                                                                                                                                                                                                                                                                                                                                                                                                                                                                                                                                                                                                                                                                                                                                                                                                                                                                                                                                                                                                                                                                                                                                                                                                                                                                                                                                                                                                                                                                     | 5  |             | 20.83%  |
| OU                | TSIDE FIRE                                                                                                                                                                                                                                                                                                                                                                                                                                                                                                                                                                                                                                                                                                                                                                                                                                                                                                                                                                                                                                                                                                                                                                                                                                                                                                                                                                                                                                                                                                                                                                                                                                                                                                                                                                                                                                                                                                                                                                                                                                                                                                                     | 3  |             | 12.50%  |
| STI               | RUCTURE FIRE-RESIDENTIAL                                                                                                                                                                                                                                                                                                                                                                                                                                                                                                                                                                                                                                                                                                                                                                                                                                                                                                                                                                                                                                                                                                                                                                                                                                                                                                                                                                                                                                                                                                                                                                                                                                                                                                                                                                                                                                                                                                                                                                                                                                                                                                       | 3  |             | 12.50%  |
| VE                | HICLE FIRE                                                                                                                                                                                                                                                                                                                                                                                                                                                                                                                                                                                                                                                                                                                                                                                                                                                                                                                                                                                                                                                                                                                                                                                                                                                                                                                                                                                                                                                                                                                                                                                                                                                                                                                                                                                                                                                                                                                                                                                                                                                                                                                     | 1  |             | 4.17%   |
| WII               | LDLAND FIRE                                                                                                                                                                                                                                                                                                                                                                                                                                                                                                                                                                                                                                                                                                                                                                                                                                                                                                                                                                                                                                                                                                                                                                                                                                                                                                                                                                                                                                                                                                                                                                                                                                                                                                                                                                                                                                                                                                                                                                                                                                                                                                                    | 2  |             | 8.33%   |
| Total Records For | LAKEVIEW FD                                                                                                                                                                                                                                                                                                                                                                                                                                                                                                                                                                                                                                                                                                                                                                                                                                                                                                                                                                                                                                                                                                                                                                                                                                                                                                                                                                                                                                                                                                                                                                                                                                                                                                                                                                                                                                                                                                                                                                                                                                                                                                                    | 23 | Group/Total | 100.00% |

### For MOUNT CARMEL FD 07/01/2024 00:00 - 07/31/2024 23:59

| BREATHING PROBLEM           | 5.1. 5, ii iiii 2 1 5 6, 7 6 1, 2 6 2 1 6 6 | .00 017017202120100 | 2  |             | 15.38%  |
|-----------------------------|---------------------------------------------|---------------------|----|-------------|---------|
| LANDING ZONE REQUES         | ST                                          |                     | 1  |             | 7.69%   |
| MVC-INJURIES                |                                             |                     | 3  |             | 23.08%  |
| STRUCTURE FIRE-COM          | MERCIAL                                     |                     | 1  |             | 7.69%   |
| STRUCTURE FIRE-RESI         | DENTIAL                                     |                     | 2  |             | 15.38%  |
| UNCONSCIOUS                 |                                             |                     | 1  |             | 7.69%   |
| UNKNOWN ORIGIN FIRE         |                                             |                     | 1  |             | 7.69%   |
| WILDLAND FIRE               |                                             |                     | 2  |             | 15.38%  |
| Total Records For           | MOUNT CARMEL FD                             |                     | 13 | Group/Total | 100.00% |
| FR18                        |                                             |                     |    |             |         |
| ABDOMINAL PAIN              | CFS                                         | 2                   |    |             |         |
| BLEEDING                    | CFS                                         | 1                   |    |             |         |
| BREATHING PROBLEM           | CFS                                         | 3                   |    |             |         |
| CHEST PAIN                  | CFS                                         | 3                   |    |             |         |
| FALL                        | CFS                                         | 4                   |    |             |         |
| HEART PROBLEM               | CFS                                         | 2                   |    |             |         |
| MEDICAL ALARM               | CFS                                         | 1                   |    |             |         |
| OVERDOSE/POISONING          | CFS                                         | 1                   |    |             |         |
| SCHEDULED PATIENT TRANSPORT | CFS                                         | 1                   |    |             |         |
| SICK PERSON                 | CFS                                         | 1                   |    |             |         |
| STROKE                      | CFS                                         | 2                   |    |             |         |
| UNCONSCIOUS                 | CFS                                         | 3                   |    |             |         |
|                             | Unit SubTotal                               | 24                  |    |             |         |

### For PERSIA FD 07/01/2024 00:00 - 07/31/2024 23:59

| DUMPSTER/TRASH FII | RE        | 1  | 7.14%               |  |
|--------------------|-----------|----|---------------------|--|
| LANDING ZONE REQU  | EST       | 2  | 14.29%              |  |
| MVC-INJURIES       |           | 6  | 42.86%              |  |
| OUTSIDE FIRE       |           | 1. | 7.14%               |  |
| STRUCTURE FIRE-RES | SIDENTIAL | 1  | 7.14%               |  |
| WILDLAND FIRE      |           | 3  | 21.43%              |  |
| Total Records For  | PERSIA FD | 14 | Group/Total 100.00% |  |

### For ROGERSVILLE FD 07/01/2024 00:00 - 07/31/2024 23:59

|   | FIRE ALARM-R      |                | 1 |              | 20.00%  |
|---|-------------------|----------------|---|--------------|---------|
| _ | MVC-INJURIES      |                | 3 | Curry /Tatal | 60.00%  |
| I | Total Records For | ROGERSVILLE FD | 5 | Group/Total  | 100.00% |

### For STRIGGERSVILLE FD 07/01/2024 00:00 - 07/31/2024 23:59

| СНО               | KING                     | 1  |             | 3.70%   |
|-------------------|--------------------------|----|-------------|---------|
| DUM               | PSTER/TRASH FIRE         | 1  |             | 3.70%   |
| HEA <sup>-</sup>  | T EXPOSURE               | 1  |             | 3.70%   |
| LAND              | DING ZONE REQUEST        | 2  |             | 7.41%   |
| MVC               | -ENTRP/EJEC              | 1  |             | 3.70%   |
| MVC               | INJURIES                 | 7  |             | 25.93%  |
| ODO               | R INVESTIGATION          | 1  |             | 3.70%   |
| OUT               | SIDE FIRE                | 3  |             | 11.11%  |
| STRI              | JCTURE FIRE-RESIDENTIAL  | 6  |             | 22.22%  |
| UTIL              | ITY POLE FIRE/LINES DOWN | 1  |             | 3.70%   |
| VEHI              | CLE FIRE                 | 2  |             | 7.41%   |
| WILD              | DLAND FIRE               | 1  |             | 3.70%   |
| Total Records For | STRIGGERSVILLE FD        | 27 | Group/Total | 100.00% |

### For SURGOINSVILLE FD 07/01/2024 00:00 - 07/31/2024 23:59

|               | ABDOMINAL PAIN               | 1 |             | 12.50%  |
|---------------|------------------------------|---|-------------|---------|
|               | LIFTING ASSISTANCE           | 1 |             | 12.50%  |
|               | MVC-INJURIES                 | 1 |             | 12.50%  |
|               | STRUCTURE FIRE-COMMERCIAL    | 1 |             | 12.50%  |
|               | STRUCTURE FIRE-RESIDENTIAL   | 1 |             | 12.50%  |
|               | UTILITY DAMAGE               | 1 |             | 12.50%  |
|               | UTILITY POLE FIRE/LINES DOWN | 1 |             | 12.50%  |
|               | WATERCRAFT IN DISTRESS       | 1 |             | 12.50%  |
| Total Records | For SURGOINSVILLE FD         | 8 | Group/Total | 100.00% |