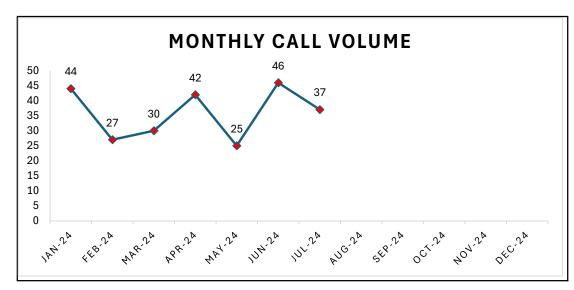

| Trend Table                          |         |         |         |               |           |  |
|--------------------------------------|---------|---------|---------|---------------|-----------|--|
| Average Daily Calls                  | Jul-24  | Jun-24  | Jul-23  | Last<br>Month | Last Year |  |
| 911                                  | 1802    | 1867    | 2481    | 3.54%         | 32%       |  |
| Text-2-911                           | 24      | 27      | 0       | 11.70%        | 0%        |  |
| Non-Emergency                        | 3966    | 3604    | 4061    | 9.56%         | 2%        |  |
| Outgoing                             | 2030    | 1785    | 2299    | 12.84%        | 12%       |  |
| 911 Calls Answered within 15 Seconds | 100.00% | 99.95%  | 100.00% | 0.05%         | 100.00%   |  |
| 911 Calls Answered within 20 Seconds | 100%    | 100.00% | 100.00% | 0.00%         | 100.00%   |  |