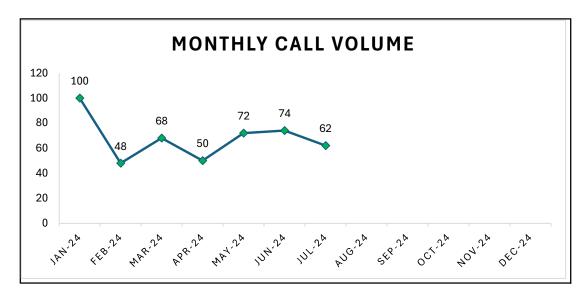

| Trend Table                          |         |         |         |               |           |  |
|--------------------------------------|---------|---------|---------|---------------|-----------|--|
| Average Daily Calls                  | Jul-24  | Jun-24  | Jul-23  | Last<br>Month | Last Year |  |
| 911                                  | 1802    | 1867    | 2481    | 3.54%         | 32%       |  |
| Text-2-911                           | 24      | 27      | 0       | 11.70%        | 0%        |  |
| Non-Emergency                        | 3966    | 3604    | 4061    | 9.56%         | 2%        |  |
| Outgoing                             | 2030    | 1785    | 2299    | 12.84%        | 12%       |  |
| 911 Calls Answered within 15 Seconds | 100.00% | 99.95%  | 100.00% | 0.05%         | 100.00%   |  |
| 911 Calls Answered within 20 Seconds | 100%    | 100.00% | 100.00% | 0.00%         | 100.00%   |  |