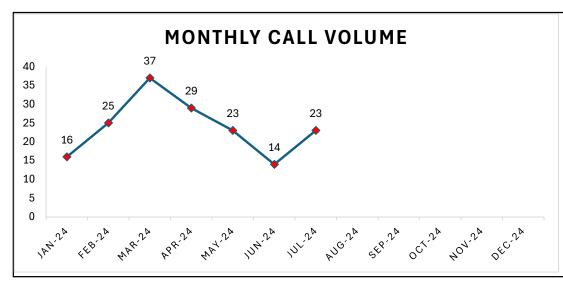

| Trend Table                          |         |         |         |               |           |  |
|--------------------------------------|---------|---------|---------|---------------|-----------|--|
| Average Daily Calls                  | Jul-24  | Jun-24  | Jul-23  | Last<br>Month | Last Year |  |
| 911                                  | 1802    | 1867    | 2481    | 3.54%         | 32%       |  |
| Text-2-911                           | 24      | 27      | 0       | 11.70%        | 0%        |  |
| Non-Emergency                        | 3966    | 3604    | 4061    | 9.56%         | 2%        |  |
| Outgoing                             | 2030    | 1785    | 2299    | 12.84%        | 12%       |  |
| 911 Calls Answered within 15 Seconds | 100.00% | 99.95%  | 100.00% | 0.05%         | 100.00%   |  |
| 911 Calls Answered within 20 Seconds | 100%    | 100.00% | 100.00% | 0.00%         | 100.00%   |  |