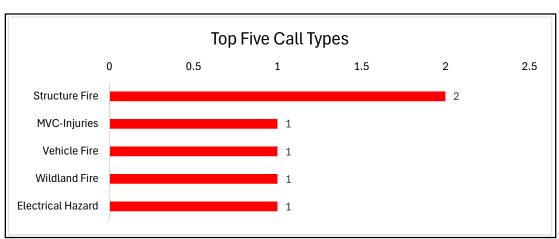

RCH HILL FD 07/01/2024 00:00 - 07/31/2024 23:59

|               | CARBON MONOXIDE ALARM     | 1  |             | 9.09%   |
|---------------|---------------------------|----|-------------|---------|
|               | CARDIAC ARREST            | 1  |             | 9.09%   |
|               | LANDING ZONE REQUEST      | 1  |             | 9.09%   |
|               | MVC-INJURIES              | 4  |             | 36.36%  |
|               | OUTSIDE TANK FIRE         | 2  |             | 18.18%  |
|               | STRUCTURE FIRE-COMMERCIAL | 1  |             | 9.09%   |
|               | VEHICLE FIRE              | 1  |             | 9.09%   |
| Total Records | For CHURCH HILL FD        | 11 | Group/Total | 100.00% |

# **Clinch Valley Fire Department**

Average Time CFS/Dispatch - 0:35











#### For CLINCH VALLEY FD 07/01/2024 00:00 - 07/31/2024 23:59

|             | CARDIAC ARREST         |                  | 1  |             | 12.50%  |
|-------------|------------------------|------------------|----|-------------|---------|
|             | LANDING ZONE REQUES    | ST               | 1  |             | 12.50%  |
|             | MVC-INJURIES           |                  | 1  |             | 12.50%  |
|             | STRUCTURE FIRE-RESI    | DENTIAL          | 2  |             | 25.00%  |
|             | UTILITY POLE FIRE/LINE | S DOWN           | 1  |             | 12.50%  |
|             | VEHICLE FIRE           |                  | 1. |             | 12.50%  |
|             | WILDLAND FIRE          |                  | 1  |             | 12.50%  |
| Total Recor | ds