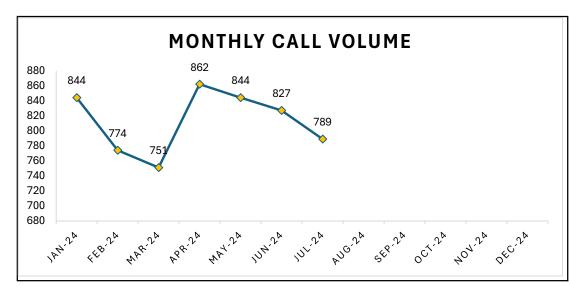

| Trend Table                          |         |         |         |               |           |  |
|--------------------------------------|---------|---------|---------|---------------|-----------|--|
| Average Daily Calls                  | Jul-24  | Jun-24  | Jul-23  | Last<br>Month | Last Year |  |
| 911                                  | 1802    | 1867    | 2481    | 3.54%         | 32%       |  |
| Text-2-911                           | 24      | 27      | 0       | 11.70%        | 0%        |  |
| Non-Emergency                        | 3966    | 3604    | 4061    | 9.56%         | 2%        |  |
| Outgoing                             | 2030    | 1785    | 2299    | 12.84%        | 12%       |  |
| 911 Calls Answered within 15 Seconds | 100.00% | 99.95%  | 100.00% | 0.05%         | 100.00%   |  |
| 911 Calls Answered within 20 Seconds | 100%    | 100.00% | 100.00% | 0.00%         | 100.00%   |  |