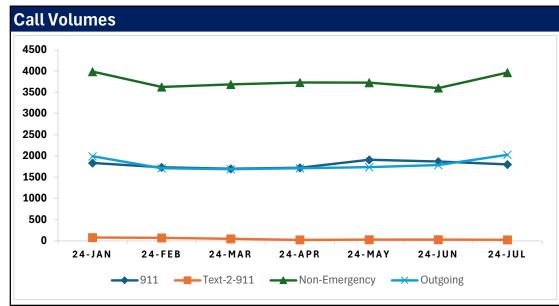

| Trend Table                          |         |         |         |               |           |  |
|--------------------------------------|---------|---------|---------|---------------|-----------|--|
| Average Daily Calls                  | Jul-24  | Jun-24  | Jul-23  | Last<br>Month | Last Year |  |
| 911                                  | 1802    | 1867    | 2481    | 3.54%         | 32%       |  |
| Text-2-911                           | 24      | 27      | 0       | 11.70%        | 0%        |  |
| Non-Emergency                        | 3966    | 3604    | 4061    | 9.56%         | 2%        |  |
| Outgoing                             | 2030    | 1785    | 2299    | 12.84%        | 12%       |  |
| 911 Calls Answered within 15 Seconds | 100.00% | 99.95%  | 100.00% | 0.05%         | 100.00%   |  |
| 911 Calls Answered within 20 Seconds | 100%    | 100.00% | 100.00% | 0.00%         | 100.00%   |  |

# **Call Volume/Agency Specific**

Hawkins County ECD - July 2024

| Call Volume             |       |                           |  |  |
|-------------------------|-------|---------------------------|--|--|
| Line                    | Calls | Notes                     |  |  |
| Outgoing                | 2030  | 12.84% Increase from June |  |  |
| Emergency - 911         | 1802  | 3.54% Decrease from June  |  |  |
| Text-2-911              | 24    | 11.76 Decrease from June  |  |  |
| Non-Emergency           | 2030  | 9.56% Increase from June  |  |  |
| Total Incoming to HCECD | 3856  | 35% Decrease from June    |  |  |