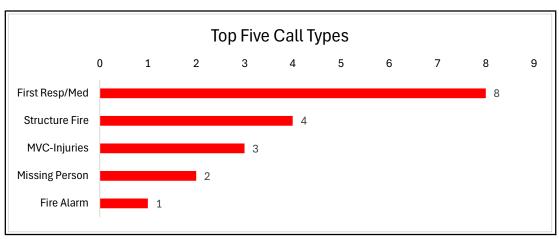

| 2  | 14.29%              |  |
| MVC-INJURIES       |           | 6  | 42.86%              |  |
| OUTSIDE FIRE       |           | 1. | 7.14%               |  |
| STRUCTURE FIRE-RES | SIDENTIAL | 1  | 7.14%               |  |
| WILDLAND FIRE      |           | 3  | 21.43%              |  |
| Total Records For  | PERSIA FD | 14 | Group/Total 100.00% |  |

### **Rogersville Fire Department**











### For ROGERSVILLE FD 07/01/2024 00:00 - 07/31/2024 23:59

|   | FIRE ALARM-R      |                | 1 |              | 20.00%  |
|---|-------------------|----------------|---|--------------|---------|
| _ | MVC-INJURIES      |                | 3 | Curry /Tatal | 60.00%  |
| I | Total Records For | ROGERSVILLE FD | 5 | Group/Total  | 100.00% |

# **Stanley Valley Fire Department**











### For STANLEY VALLEY FD 07/01/2024 00:00 - 07/31/2024 23:59

| CARDIAC AF        | RREST                      |   | 1  |             | 6.25%   |
|-------------------|----------------------------|---|----|-------------|---------|
| DEATH INVE        | STIGATION                  |   | 1  |             | 6.25%   |
| FIRE ALARM        | I-COMMERCIAL               |   | 1  |             | 6.25%   |
| MISSING PE        | RSON                       |   | 2  |             | 12.50%  |
| MVC-ENTRP         | /EJEC                      |   | 1  |             | 6.25%   |
| MVC-INJURI        | ES                         |   | 2  |             | 12.50%  |
| OUTSIDE FII       | RE                         |   | 1  |             | 6.25%   |
| SEVERE WE         | ATHER INCIDENT             |   | 1  |