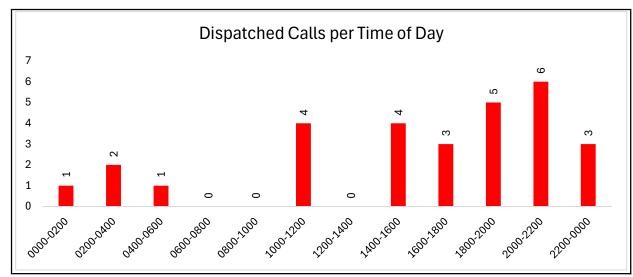

| 3     | 2.91%      |
| PATROL/PREMISE CHECK     | 1     | 0.97%      |
| RECKLESS DRIVER          | 5     | 4.85%      |
| STOLEN VEHICLE           | 2     | 1.94%      |
| SUICIDAL PERSON          | 1     | 0.97%      |
| SUICIDAL PERSON W/WEAPON | 1     | 0.97%      |
| SUSPICIOUS ACTIVITY      | 5     | 4.85%      |
| THEFT                    | 1     | 0.97%      |
| TRAFFIC STOP             | 16    | 15.53%     |
| TRESPASSING              | 1     | 0.97%      |
| UNKNOWN ORIGIN FIRE      | 1     | 0.97%      |
| VANDALISM                | 1     | 0.97%      |
| WARRANT SERVICE          | 18    | 17.48%     |
| WELFARE CHECK            | 4     | 3.88%      |
|                          | 103   | 100%       |

# **Bulls Gap Fire Department**

Average Time CFS/Dispatch - 0:26











#### For BULLS GAP FD 07/01/2024 00:00 - 07/31/2024 23:59

| BREATHING PROBLEM          |        | 1  |             | 3.45%   |
|----------------------------|--------|----|-------------|---------|
| CARBON MONOXIDE ALARM      |        | 1  |             | 3.45%   |
| CARDIAC ARREST             |        | 1  |             | 3.45%   |
| CHOKING                    |        | 1  |             | 3.45%   |
| FALL                       |        | 1  |             | 3.45%   |
| FIRE ALARM-RESIDENTIAL     |        | 1  |             | 3.45%   |
| LANDING ZONE REQUEST       |        | 4  |             | 13.79%  |
| LIFTING ASSISTANCE         |        | 1  |             | 3.45%   |
| MVC-INJURIES               |        | 7  |             | 24.14%  |
| OUTSIDE FIRE               |        | 3  |